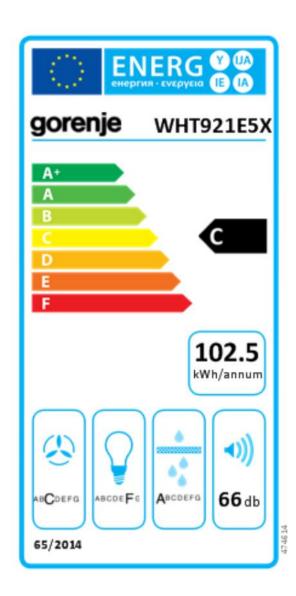

## gorenje

## **INFORMATIONSBLAD**

| MODELL                                                                                        | WHT921E5X       |
|-----------------------------------------------------------------------------------------------|-----------------|
| Annual Energy Consump on - AEC <sub>hood</sub>                                                | 102,5 kWh/a     |
| ENERGIKLASS                                                                                   | С               |
| Fluid Dynamic E ciency - FDE                                                                  | 19,2 %          |
| Fluid Dynamic E ciency class                                                                  | С               |
| Light E ciency - LE <sub>hood</sub>                                                           | 5,0 lux/W       |
| Ligh ng E ciency Class                                                                        | F               |
| Grease Filtering E ciency - GFE <sub>hood</sub>                                               | 96,0 %          |
| Grease Filtering E ciency class                                                               | А               |
| A-waighted Sound Power Emission at minimum speed                                              | 244 m³/h        |
| Maximum Air Flow in normal use                                                                | 576 m³/h        |
| Air Flow at intensive/boost se ng                                                             | -               |
| A-waighted Sound Power Emission at minimum speed                                              | 45 dB(A) re 1pW |
| A-waighted Sound Power Emission at maximum speed                                              | 66 dB(A) re 1pW |
| A-waighted Sound Power Emission at intensive or boost speed                                   | -               |
| Power consump on o mode - Po                                                                  |                 |
| Power consump on in standby mode - P <sub>s</sub>                                             |                 |
| Time increase factor                                                                          | 1,3             |
| Energy E ciency Index -EEI                                                                    | 83,8            |
| Measured air flow rate at best<br>e ciency point - Q <sub>bep</sub>                           | 320,0 m³/h      |
| Measured air pressure at best<br>e ciency point - P <sub>bep</sub>                            | 334,0 Pa        |
| Maximum air flow - Q <sub>max</sub>                                                           | 576 m³/h        |
| Measured electric power input at best<br>e ciency point - W <sub>bep</sub>                    | 154,5 W         |
| Nominal power of the ligh ng system -<br>W <sub>L</sub>                                       | 40,0 W          |
| Average illumina on of the ligh ng<br>system on the cooking surface -<br>E <sub>average</sub> | 200,0 lux       |