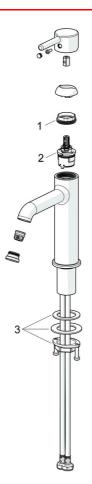

### Reservdelar

### SP2606FH-CLR

|    | Namn                | Kod      | RSK     |
|----|---------------------|----------|---------|
| 01 | Fästmutter, M34x1.5 | 1012133V | 8387014 |
| 02 | Reglerinsats, 3.0   | 1014428V | 8387010 |
| 03 | Monteringssats      | 602629V  |         |