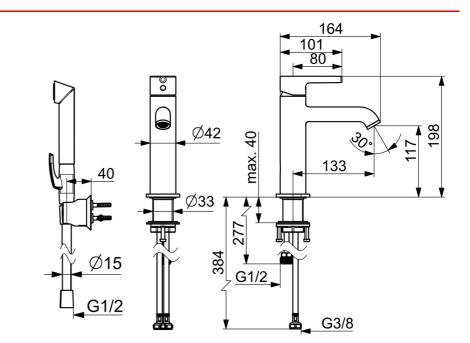

#### Flödesegenskaper

| Flöde vid 300 kPa (med flödesbegränsare) | 0.1 l/s             |
|------------------------------------------|---------------------|
| Tryckfall vid flöde (0.1 l/s)            | 195 kPa             |
| Fekniska egenskaper                      |                     |
| Varmvattenanslutning                     | max. +70°C          |
| Arbetstryck                              | 50 - 1000 kPa       |
| Anslutning, mått                         | G3/8                |
| Projection                               | 133 mm              |
| Backflow prevention (EN1717)             | НС                  |
| Material                                 | brass               |
| Bestämmelser                             |                     |
| EN standard                              | EN 817              |
| Ljudklass                                | I (ISO 3822)        |
| Godkännanden och Certifikat              |                     |
| STF certifikcat                          | EUFI29-23002169-TH1 |
| Declaration of conformity                | DoC                 |
|                                          |                     |