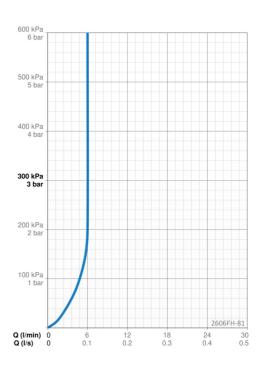

#### Flödesegenskaper

| Flöde vid 300 kPa (med flödesbegränsare) | 0.1 l/s             |
|------------------------------------------|---------------------|
| Tryckfall vid flöde (0.1 l/s)            | 195 kPa             |
| Fekniska egenskaper                      |                     |
| Varmvattenanslutning                     | max. +70°C          |
| Arbetstryck                              | 50 - 1000 kPa       |
| Anslutning, mått                         | G3/8                |
| Projection                               | 133 mm              |
| Backflow prevention (EN1717)             | НС                  |
| Material                                 | brass               |
| Bestämmelser                             |                     |
| EN standard                              | EN 817              |
| Ljudklass                                | I (ISO 3822)        |
| Godkännanden och Certifikat              |                     |
| STF certifikcat                          | EUFI29-23002169-TH1 |
| Declaration of conformity                | DoC                 |
|                                          |                     |