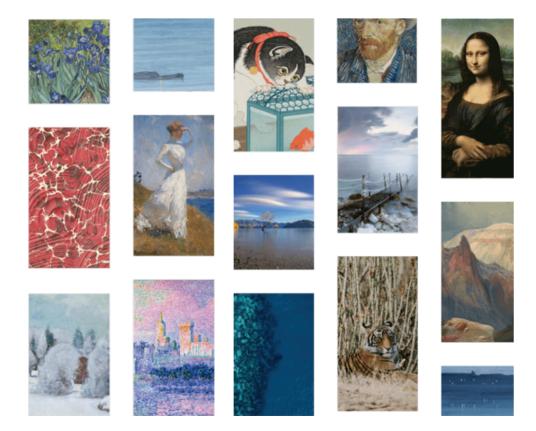

Your Meural WiFi Photo Frame can also display the 100 included famous pieces of art. Use Discover in the Meural app to browse through 30,000+ artworks. Now you can instantly share life's cherished moments and discover a world of art straight from your Meural WiFi Photo Frame.

**Turn your Canvas into a gallery\***–Bring your photos and most inspiring experiences from the world's museums and galleries to your display with 100 included famous pieces of art and explore the virtually endless Meural Art Library of 30,000+ iconic and emerging works of art.

#### The Art Library

No two people are alike, and neither is your taste in art. Fuel your passion by exploring a virtually endless collection of iconic and emerging masterpieces from institutions and exhibits across the world. Curate and present unique artwork by style, season, time of day, or even your mood. Access a world of art, learn more about what you love, and display what's distinctly you.

Bring the world's museums and galleries to your wall with Meural's virtually endless digital library of 30,000+ works of iconic and emerging art.

- World's largest art streaming service
- A dynamic collection of 30,000+ works
- Old art, new art, everything in between
- Browse by museum, movement, artist, color, and more
- Iconic image collections like National Geographic and The Little Prince
- Only-on-Meural exclusive art