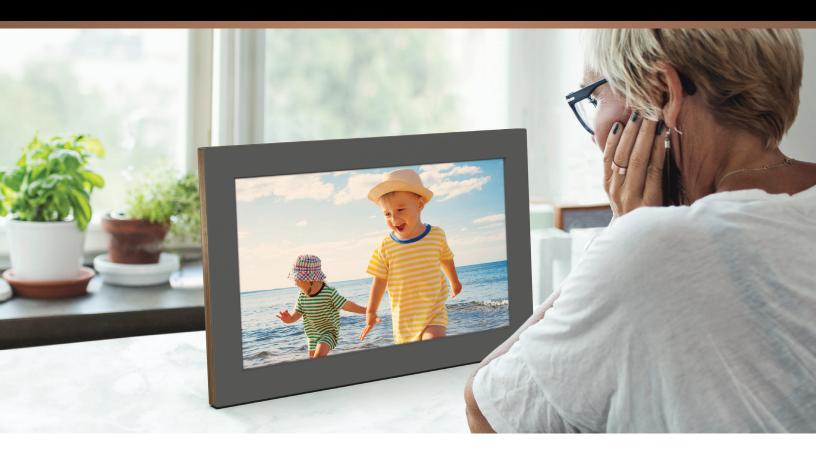

# Sharing Life's Moments, Instantly.

The Meural WiFi Photo Frame Powered by NETGEAR® lets you share special moments privately and securely almost instantly on a beautiful crystal-clear display. Easily upload your phone's photo collection directly to your pixel-perfect display and invite loved ones to share right to your canvas. Pictures capture so much of our daily lives. Now you can see those memories the way they were meant to be seen on a beautiful 15.6" display.

Meural makes it seamless for you to enjoy and manage your photos. Manage your canvas and schedule your content to display when you want to see it. Link your photo albums on your phone to your canvas to have them magically update on your frame when you make album changes on your phone. See where you captured your photo memory by simply waving up on your canvas to see the photo details such as city and date. Meural will automatically adjust the display brightness based on the amount of light in your room and goes to sleep when its dark.