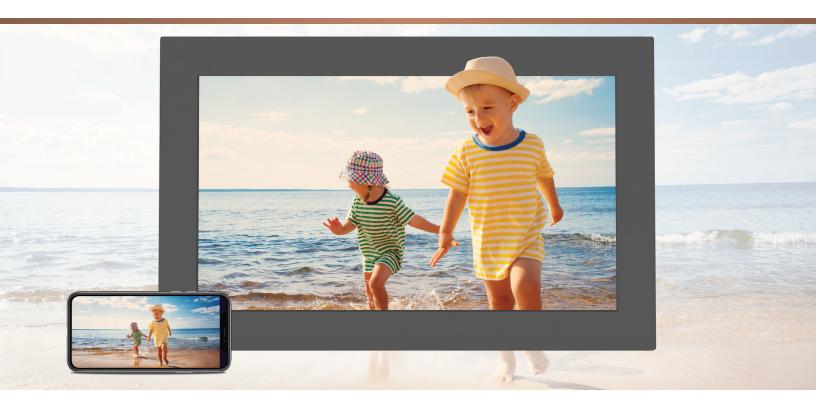

**Share with your favorite people**—Invite your family and friends to send photos and short video clips to your Meural canvas—from anywhere.

**Showcase your photos**—Easily upload, crop, and exceptionally showcase your photography in the fullest, richest detail.

**Link Photo Albums**—Select any photo album on your phone and link it to your frame or a loved one's frame. Anytime you update your photo on your phone, Meural will sync changes magically on your frame.