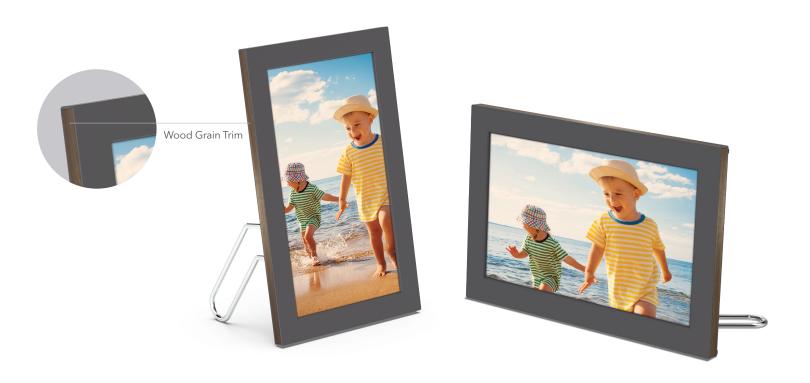

# Sharing Life's Moments, Instantly.

The Meural WiFi Photo Frame Powered by NETGEAR® lets you share special moments privately and securely almost instantly on a beautiful crystal-clear display. Easily upload your phone's photo collection directly to your pixel-perfect display and invite loved ones to share right to your canvas. Pictures capture so much of our daily lives. Now you can see those memories the way they were meant to be seen on a beautiful 15.6" display.

#### Picture-perfect sharing from phone to frame.

**Beautiful Display**–Crystal-clear 15.6" Full HD 1920 X 1080 pixel resolution. Anti-glare IPS screen and patented TrueArt technology delivers lifelike photos and art at every angle.

**Private and Secure**—The Meural Photo Canvas gives families and friends a seamless and secure photo sharing experience.

**View in portrait or landscape**—Built-in premium metal stand allows you to view your photos in their natural orientation either in portrait or landscape.

### View in Portrait or Landscape

Built-in premium metal stand allows you to view your photos in their natural orientation either in portrait or landscape.

Sturdy metal kickstand for vertical or horizontal orientation