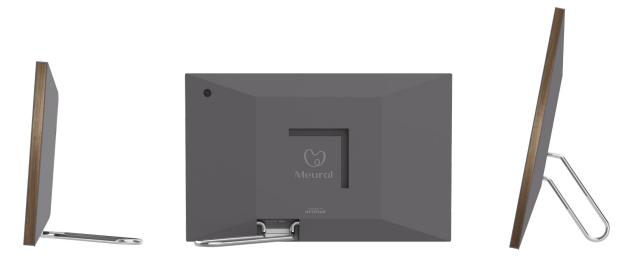

### View in Portrait or Landscape

Built-in premium metal stand allows you to view your photos in their natural orientation either in portrait or landscape.

Sturdy metal kickstand for vertical or horizontal orientation

#### **Physical Specifications**

- 16 x 10 x 1.68 in (408 x 259 x 42.4 mm)
- Weight: 2.9 lb (1.3 kg)