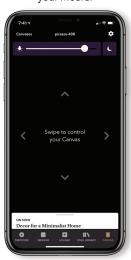

#### The Meural App

The Meural App is the easiest place to manage all the content that is displayed on your Meural Photo Frame. Explore and discover new art with the Meural Art Feed and instantly send your favorite art collections or upload your images to any of your Canvases. Remotely manage the behavior of your Canvas and set how it responds to you and its surroundings.

#### Canvas

Adjust your Meural Canvas Settings and remotely control your Meural

#### Currently Playing-Your Library

See what's displayed on your Meural and adjust the order from anywhere to best fit your mood

View and manage your Meural content and invite loved ones to share