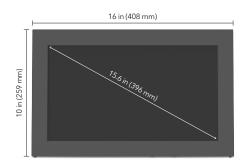

#### **Physical Specifications**

- 16 x 10 x 1.68 in (408 x 259 x 42.4 mm)
- Weight: 2.9 lb (1.3 kg)