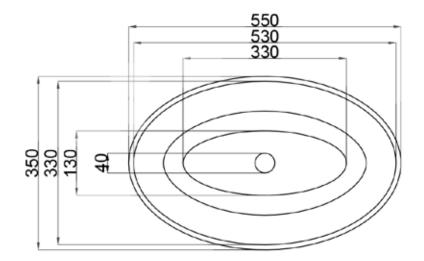

JEE-O by DADO london basin specifications

Article code:

Material:

Color: Waste diameter: Dimensions:

Basin rim:

Net weight:

8kg /17.6lb

SWMBAS63 Topmounted or underslung

40mm L 550 x W 350 x H 125 mm L 21.7 x W 13.8 x H 4.9" 8-10mm /0.3-0.4"

Pearl white matt finish

DADOquartz - Scratch & abrasion resistant

Note: cast products are subject to size variation of +/- 5 %

Dimension package: Package weight: