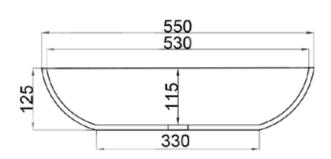

JEE-O by DADO london basin specifications

Article code:

Material:

Color: Waste diameter: Dimensions:

Basin rim:

Net weight:

8kg /17.6lb

SWMBAS63 Topmounted or underslung

40mm L 550 x W 350 x H 125 mm L 21.7 x W 13.8 x H 4.9" 8-10mm /0.3-0.4"

Pearl white matt finish

DADOquartz - Scratch & abrasion resistant

Note: cast products are subject to size variation of +/- 5 %

Dimension package: Package weight: