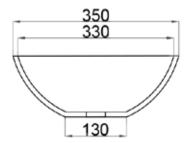

JEE-O by DADO london basin specifications

Article code:

Material:

Color: Waste diameter: Dimensions:

Basin rim:

Net weight:

8kg /17.6lb

SWMBAS63 Topmounted or underslung

40mm L 550 x W 350 x H 125 mm L 21.7 x W 13.8 x H 4.9" 8-10mm /0.3-0.4"

Pearl white matt finish

DADOquartz - Scratch & abrasion resistant

Note: cast products are subject to size variation of +/- 5 %

Dimension package: Package weight: