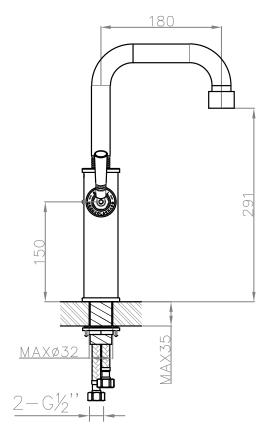

## JEE-O soho basin specifications

Note: UV radiation and extreme temperature can affect the color and structure of the JEE-O soho basin surface.

Article code: **700-1752** 

Material: Stainless Steel r304
Coating: hammercoat black (1.5) Electro powder spray

Coating: hammercoat black (1.5) Electro powder spray
Cartridge: Sedal ceramic mixing mechanism (progressive)

Cleaning: cleaning vinegar or alcohol Connection: 0.5 cleaning vinegar or alcohol 0.5 cleaning vinegar or alcohol 0.5

Flow  $^{at water of 38^{\circ}C/100,4^{\circ}F}$ : 8l /2,1gal p/m at 3bar presure

Dimension package: L 56 x W 35 x H 17 cm

Total weight: 3.2 kg / 7.1 lbs
Package weight: 0.9 kg / 2.0 lbs

2 year warranty

HS code: 84818011900

SLS BS EN 817, SS 375, AS/NZS 4020, BS EN