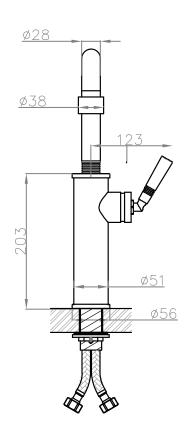

## JEE-O soho basin specifications

Note: UV radiation and extreme temperature can affect the color and structure of the JEE-O soho basin surface.

Article code: **700-1752** 

Material: Stainless Steel r304
Coating: hammercoat black (1.5) Electro powder spray

Coating: hammercoat black (1.5) Electro powder spray
Cartridge: Sedal ceramic mixing mechanism (progressive)

Cleaning: cleaning vinegar or alcohol Connection: 0.5 cleaning vinegar or alcohol 0.5 cleaning vinegar or alcohol 0.5

Flow  $^{at water of 38^{\circ}C/100,4^{\circ}F}$ : 8l /2,1gal p/m at 3bar presure

Dimension package: L 56 x W 35 x H 17 cm

Total weight: 3.2 kg / 7.1 lbs
Package weight: 0.9 kg / 2.0 lbs

2 year warranty

HS code: 84818011900

SLS BS EN 817, SS 375, AS/NZS 4020, BS EN