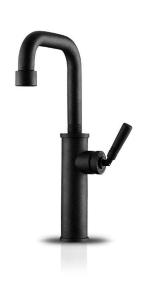

## JEE-O soho basin specifications

Note: UV radiation and extreme temperature can affect the color and structure of the JEE-O soho basin surface.

Article code: **700-1752** 

Material: Stainless Steel r304
Coating: hammercoat black (1.5) Electro powder spray

Coating: hammercoat black (1.5) Electro powder spray
Cartridge: Sedal ceramic mixing mechanism (progressive)

Cleaning: cleaning vinegar or alcohol Connection: 0.5 cleaning vinegar or alcohol 0.5 cleaning vinegar or alcohol 0.5

Flow  $^{at water of 38^{\circ}C/100,4^{\circ}F}$ : 8l /2,1gal p/m at 3bar presure

Dimension package: L 56 x W 35 x H 17 cm

Total weight: 3.2 kg / 7.1 lbs
Package weight: 0.9 kg / 2.0 lbs

2 year warranty

HS code: 84818011900

SLS BS EN 817, SS 375, AS/NZS 4020, BS EN