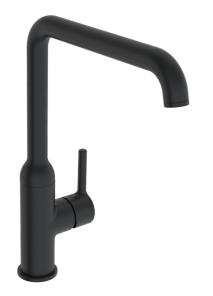

## 2638FH-33 Oras Optima Style Köksblandare

EAN: 6414150102189 RSK: 8312111 static.oras.com/2638FH-33

Köksblandare med pinnspak, hög svängbar J-utloppspip och strålsamlare. Utloppspipens svängradie är förinställd på 120° (kan begränsas till 0°/60°/360°). Inbyggd spärr för begränsning av temperatur och flöde via Oras 3.0 keramiska kassett. F = flexibel anslutning.

Oras matt black edition. Blandaren är belagd med en Nano-keramisk Coating som ger en extrem slitstark och motståndskraftig yta. Beläggningen är vattenavvisande och beskyddar färgen från UV strålar så att den håller sig lika fin år efter år. Kräver minimalt med underhåll.

- Kök
- Ettgreppsblandare med sidospak
- Bänkmonterad
- Matt svart
- Svängbar utloppspip
- CASCADE® stråle

- Ettgreppsblandare, Pinnspak, Symboler för Varmt/Kallt
- Möjlighet till spärr för begränsning av temperatur och flöde
- Ø 30 mm keramisk Eco kassett för flödes- och temperaturkontroll
- Flexibel anslutning
- Blandarkroppen är tillverkad i avzinkningshärdig mässing