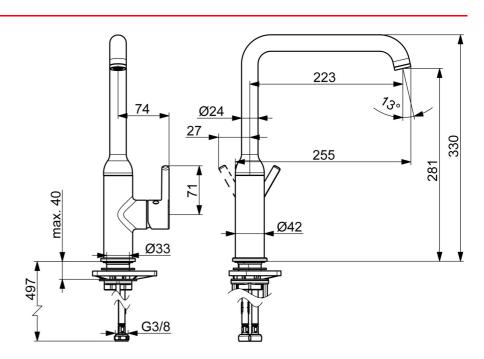

# Teknisk data

#### Flödesegenskaper

| 0.17 l/s      |                                                                                                              |
|---------------|--------------------------------------------------------------------------------------------------------------|
| 105 kPa       |                                                                                                              |
| 420 kPa       |                                                                                                              |
|               |                                                                                                              |
| max. +70°C    |                                                                                                              |
| 50 - 1000 kPa |                                                                                                              |
| G3/8          |                                                                                                              |
| 255 mm        |                                                                                                              |
| AA            |                                                                                                              |
| brass         |                                                                                                              |
|               |                                                                                                              |
| EN 817        |                                                                                                              |
| I (ISO 3822)  |                                                                                                              |
|               |                                                                                                              |
| DoC           |                                                                                                              |
|               | 105 kPa<br>420 kPa<br>max. +70°C<br>50 - 1000 kPa<br>G3/8<br>255 mm<br>AA<br>brass<br>EN 817<br>I (ISO 3822) |