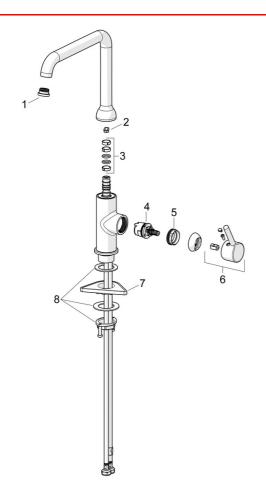

## Reservdelar

### SP2638FH-33

|    | Namn                                                    | Kod         | RSK     |
|----|---------------------------------------------------------|-------------|---------|
| 01 | Strålsamlare och nyckel, Cascade SLC TJ A<br>Matt svart | 1014808V-33 | 8280044 |
| 02 | Begränsare för utloppspip, 60°/0°                       | 159667/10   | 8347867 |
| 02 | Begränsare för utloppspip, 60°/0°                       | 159667V     |         |
| 02 | Begränsare för utloppspip, 120°                         | 159670/10   | 8347866 |
| 03 | Tätningsserie för utloppspip                            | 1001098V    |         |
| 04 | Reglerinsats, 3.0                                       | 1014428V    | 8387010 |
| 05 | Fästmutter, M34x1.5                                     | 1012133V    | 8387014 |
| 06 | Spak Matt svart                                         | 1001748V-33 | 8387189 |
| 07 | Stödskiva, 100x60mm                                     | 158825      | 8347884 |
| 08 | Monteringssats                                          | 602629V     |         |
|    |                                                         |             |         |