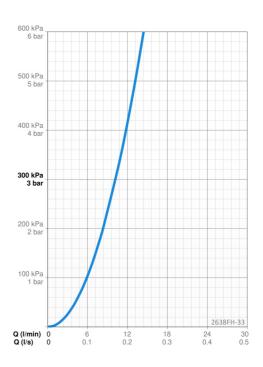

# Teknisk data

#### Flödesegenskaper

| 0.17 l/s      |                                                                                                              |
|---------------|--------------------------------------------------------------------------------------------------------------|
| 105 kPa       |                                                                                                              |
| 420 kPa       |                                                                                                              |
|               |                                                                                                              |
| max. +70°C    |                                                                                                              |
| 50 - 1000 kPa |                                                                                                              |
| G3/8          |                                                                                                              |
| 255 mm        |                                                                                                              |
| AA            |                                                                                                              |
| brass         |                                                                                                              |
|               |                                                                                                              |
| EN 817        |                                                                                                              |
| I (ISO 3822)  |                                                                                                              |
|               |                                                                                                              |
| DoC           |                                                                                                              |
|               | 105 kPa<br>420 kPa<br>max. +70°C<br>50 - 1000 kPa<br>G3/8<br>255 mm<br>AA<br>brass<br>EN 817<br>I (ISO 3822) |