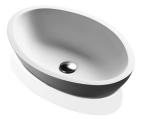

## JEE-O by DADO moloko basin specifications

Article code:

Material:

Color: Waste diameter: Dimensions:

Basin rim:

Net weight:

15kg /33.0lb

SWMBAS20 Topmounted or underslung

40mm L 570 x W 400 x H 160 mm L 22.4 x W 15.7 x H 6.3" 21-23mm /0.8-0.9"

Pearl white matt finish

DADOquartz - Scratch & abrasion resistant

Note: cast products are subject to size variation of +/- 5 %

Dimension package: Package weight: