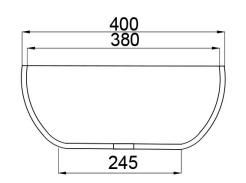

40mm L 570 x W 400 x H 160 mm L 22.4 x W 15.7 x H 6.3" 21-23mm /0.8-0.9"

Pearl white matt finish

DADOquartz - Scratch & abrasion resistant

Note: cast products are subject to size variation of +/- 5 %

Dimension package: Package weight: