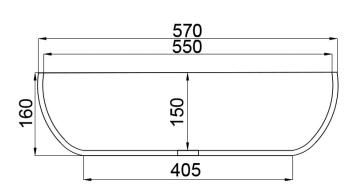

## JEE-O by DADO moloko basin specifications

Article code:

Material:

Color: Waste diameter: Dimensions:

Basin rim:

Net weight:

15kg /33.0lb

SWMBAS20 Topmounted or underslung

40mm L 570 x W 400 x H 160 mm L 22.4 x W 15.7 x H 6.3" 21-23mm /0.8-0.9"

Pearl white matt finish

DADOquartz - Scratch & abrasion resistant

Note: cast products are subject to size variation of +/- 5 %

Dimension package: Package weight:

UV stability: 25 year warranty

HS code:

L 600 x W 455 x H 190 mm L 23.6 x W 17.9 x H 7.5" 5kg /11.0lb

6 / BSEN438

69109000

JEE-O by DADO moloko basin specifications | June 2016 <sup>©</sup> JEE-O Models are subject to change and specs may contain typographical errors.