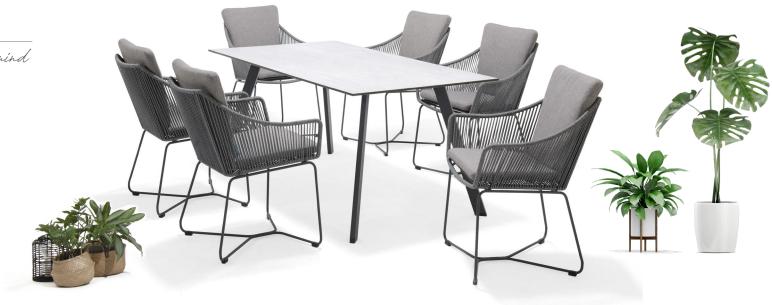

## **OPAL**

Contemporary style with durability in mind

High pressure laminate tables paired with aluminium frames allows for a robust and stylish addition to any garden. By finishing the dining range with our Olefin rope, alongside a reclining option on the sofa, the Opal range offers a full package of stylish, premium furniture, with no compromise taken on its flexibility.

By using high pressure laminate to craft our table tops, the Opal range offers a material preferred for commercial use, proving its durability whilst remaining faithful to its contemporary design.

ALU MGR Aluminium Metallic Grey