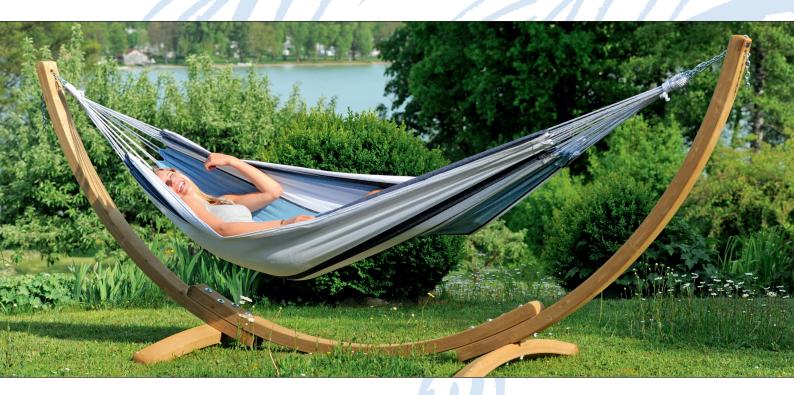

## Set consisting of hammock "Salsa" and stand "Apollo"

**Apollo:** The spruce wood (FSC<sup>™</sup>-certified) used comes from sustainably cultivated European forests. Apollo is made weather-proof by a dipping bath impregnation and by galvanised fittings. The especially developed chain suspension can be adjusted to fit to smaller AMAZONAS hammocks.

**Salsa:** The hammock in typical Brazilian style made of weatherproof and UV-resistant EllTex material, which is extra long lasting and yet as soft as cotton.

WWW.AMAZONAS.EU