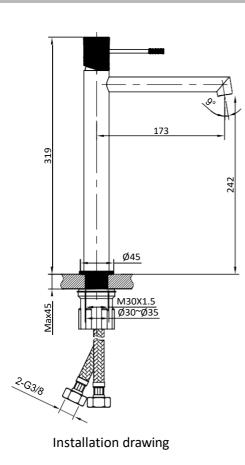

### Installation Instruction:

- Supply lines should be purged to clean impurities before connecting the unit. (hot water on left, cold water on right).
- 2. Hole size for deck mounted: Ø30-Ø35(mm).
- 3. Twist off the ABS lock-nut and washers.
- Put the braided hoses from bottom of the table hole. Connect the red braided hose to hot water inlet and the blue one to cold water inlet.
- Install the lock-screw to the basin mixer and put it into the mounted hole. Then put the washers to the lock-screw from the bottom.
- 6. Tighten with the ABS lock-nut.
- 7. Connect the braided hoses to the cold and hot angle valve correctly.