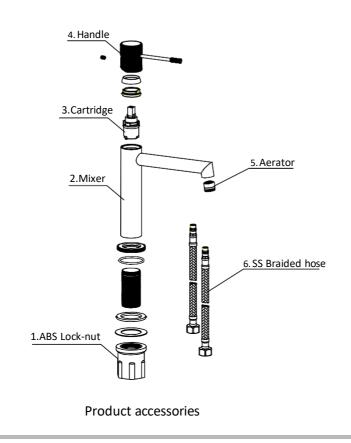

### Installation Instruction:

- Supply lines should be purged to clean impurities before connecting the unit. (hot water on left, cold water on right).
- 2. Hole size for deck mounted: Ø30-Ø35(mm).
- 3. Twist off the ABS lock-nut and washers.
- Put the braided hoses from bottom of the table hole. Connect the red braided hose to hot water inlet and the blue one to cold water inlet.
- Install the lock-screw to the basin mixer and put it into the mounted hole. Then put the washers to the lock-screw from the bottom.
- 6. Tighten with the ABS lock-nut.
- 7. Connect the braided hoses to the cold and hot angle valve correctly.