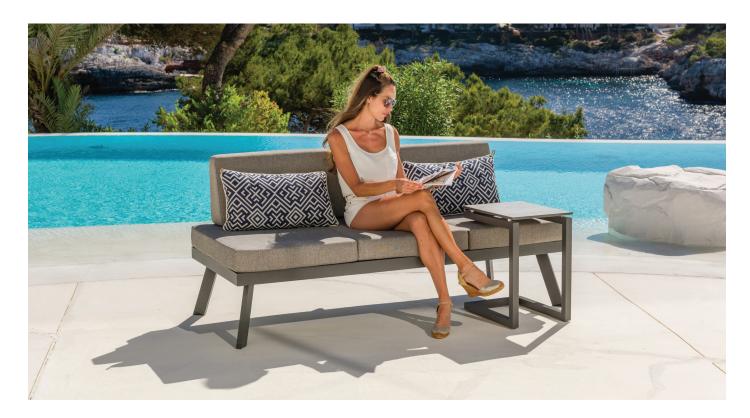

ONE STOP SHOP

From design to marketing, we offer full support

High pressure Laminate tables paired with Aluminium frames allows for a robust and stylish addition to any garden. By finishing the dining range with our Olefin rope, alongside reclining seating on the sofa sets, the Opel range offers a full package of stylish, premium furniture, with no compromise taken on its flexibility.

#### **OPAL 2-SEATER SOFA**

Materials 0 10 minutes Wt: 21.12kg/47lb Aluminium Olefin

OPAL RECT. TABLE 160X90CM Materials Aluminium

High Pressure Laminate

0cm/27.5

**OPAL SQUARE BISTRO TABLE** 

Materials

Aluminium