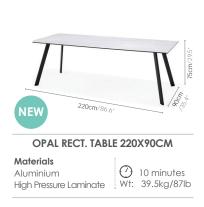

### **OPAL**

Materials Aluminium High Pressure Laminate

0 10 minutes Wt: 17.1kg/38lb