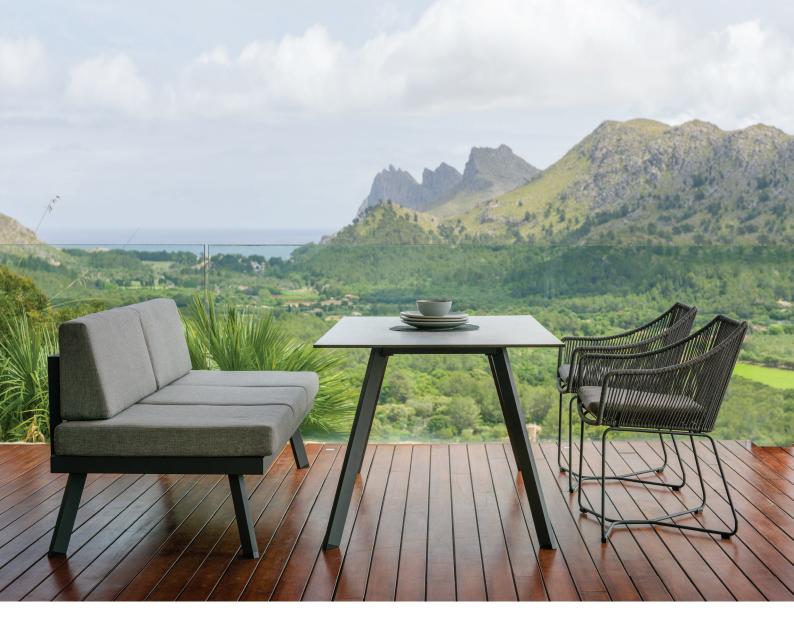

ONE STOP SHOP

From design to marketing, we offer full support

High pressure Laminate tables paired with Aluminium frames allows for a robust and stylish addition to any garden. By finishing the dining range with our Olefin rope, alongside reclining seating on the sofa sets, the Opel range offers a full package of stylish, premium furniture, with no compromise taken on its flexibility.

### **MIX AND MATCH**

OPAL 4X DINING SQUARE SET

OPAL 4X DINING RECT SET

OPAL 6X DINING RECT SET

OPAL 6 DINING RECT DELUXE SET

OPAL MIXED DINING RECT SET

endless possibilities ...

\* In combination with ruby coffee tables