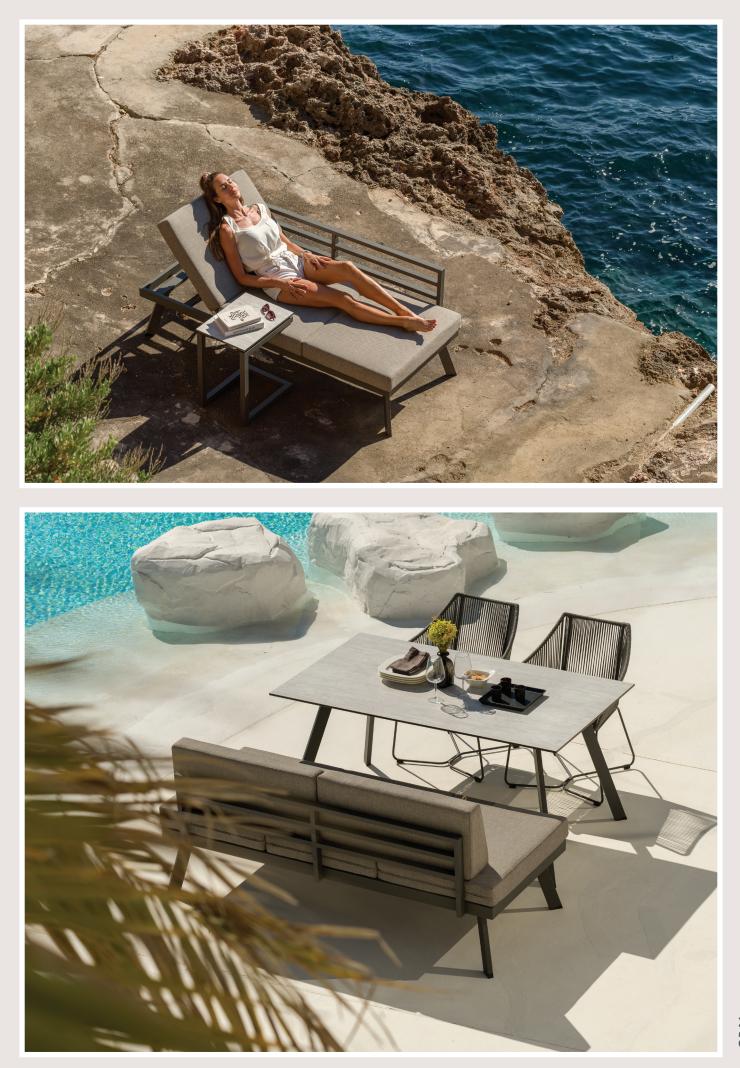

ONE STOP SHOP

From design to marketing, we offer full support

High pressure Laminate tables paired with Aluminium frames allows for a robust and stylish addition to any garden. By finishing the dining range with our Olefin rope, alongside reclining seating on the sofa sets, the Opel range offers a full package of stylish, premium furniture, with no compromise taken on its flexibility.

## OPAL

By using High Pressure Laminate to craft our table tops, the Opal range offers a material preferred for commercial use, proving its durability whilst remaining faithful to its contemporary design.