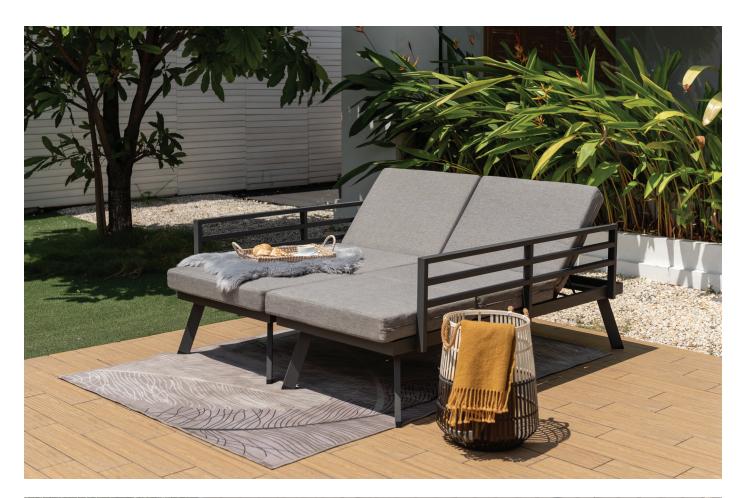

ONE STOP SHOP

From design to marketing, we offer full support

High pressure Laminate tables paired with Aluminium frames allows for a robust and stylish addition to any garden. By finishing the dining range with our Olefin rope, alongside reclining seating on the sofa sets, the Opel range offers a full package of stylish, premium furniture, with no compromise taken on its flexibility.

#### **OPAL 2-SEATER SOFA**

Materials 0 10 minutes Wt: 21.12kg/47lb Aluminium Olefin

OPAL RECT. TABLE 160X90CM Materials Aluminium

High Pressure Laminate

0cm/27.5

**OPAL SQUARE BISTRO TABLE** 

Materials

Aluminium