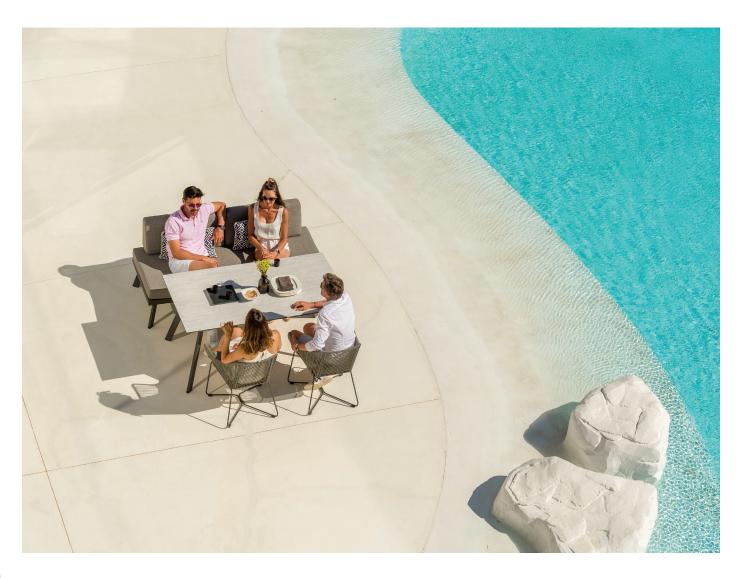

ONE STOP SHOP

From design to marketing, we offer full support

High pressure Laminate tables paired with Aluminium frames allows for a robust and stylish addition to any garden. By finishing the dining range with our Olefin rope, alongside reclining seating on the sofa sets, the Opel range offers a full package of stylish, premium furniture, with no compromise taken on its flexibility.

## OPAL

By using High Pressure Laminate to craft our table tops, the Opal range offers a material preferred for commercial use, proving its durability whilst remaining faithful to its contemporary design.