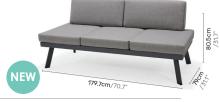

#### **OPAL 2-SEATER SOFA**

Materials 0 10 minutes Wt: 21.12kg/47lb Aluminium Olefin

OPAL RECT. TABLE 160X90CM Materials Aluminium

High Pressure Laminate

0cm/27.5

**OPAL SQUARE BISTRO TABLE** 

Materials

Aluminium