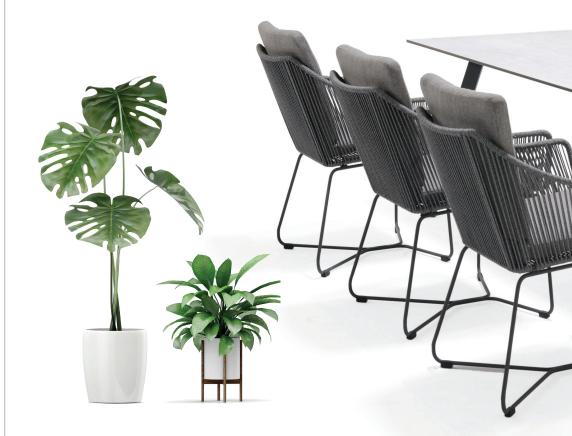

ONE STOP SHOP

From design to marketing, we offer full support

High pressure Laminate tables paired with Aluminium frames allows for a robust and stylish addition to any garden. By finishing the dining range with our Olefin rope, alongside reclining seating on the sofa sets, the Opel range offers a full package of stylish, premium furniture, with no compromise taken on its flexibility.

## OPAL

By using High Pressure Laminate to craft our table tops, the Opal range offers a material preferred for commercial use, proving its durability whilst remaining faithful to its contemporary design.