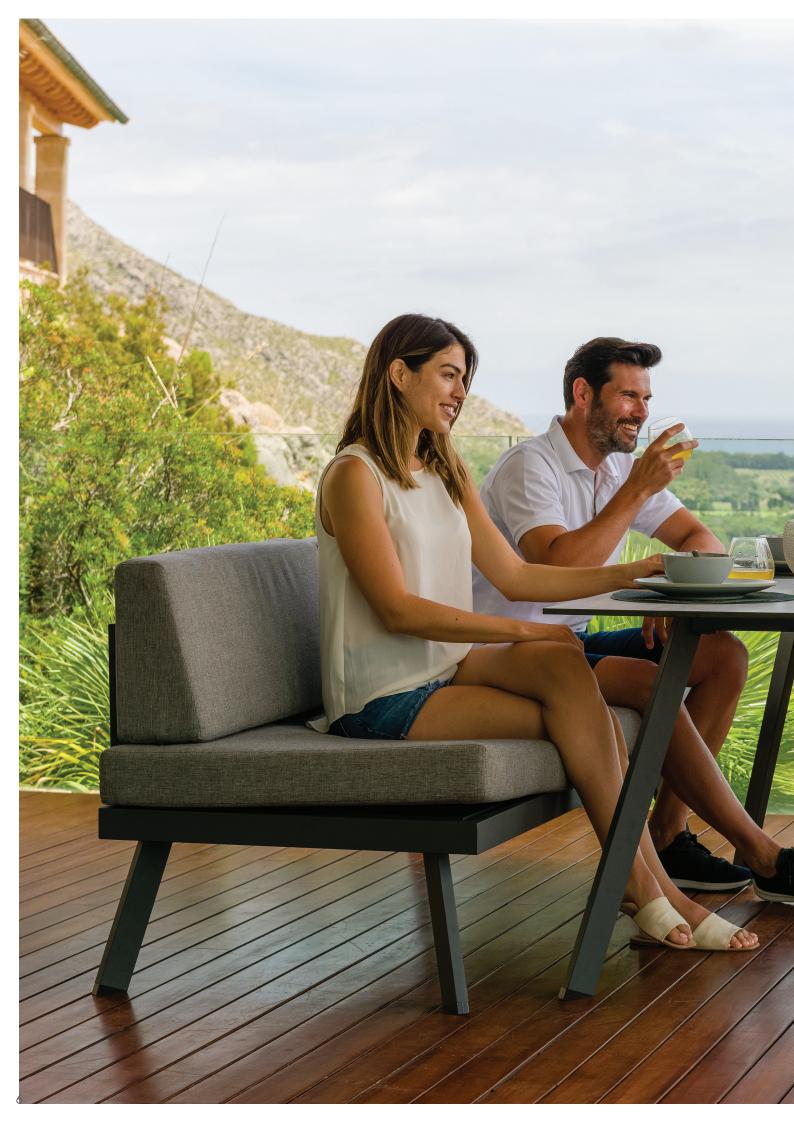

ONE STOP SHOP

From design to marketing, we offer full support

High pressure Laminate tables paired with Aluminium frames allows for a robust and stylish addition to any garden. By finishing the dining range with our Olefin rope, alongside reclining seating on the sofa sets, the Opel range offers a full package of stylish, premium furniture, with no compromise taken on its flexibility.

#### **OPAL 2-SEATER SOFA**

Materials 0 10 minutes Wt: 21.12kg/47lb Aluminium Olefin

OPAL RECT. TABLE 160X90CM Materials Aluminium

High Pressure Laminate

0cm/27.5

**OPAL SQUARE BISTRO TABLE** 

Materials

Aluminium