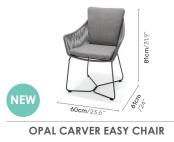

### **OPAL**

Materials Aluminium High Pressure Laminate

0 10 minutes Wt: 17.1kg/38lb

#### **OPAL 2-SEATER SOFA**

Materials 0 10 minutes Wt: 21.12kg/47lb Aluminium Olefin

OPAL RECT. TABLE 160X90CM Materials Aluminium

High Pressure Laminate

0cm/27.5

**OPAL SQUARE BISTRO TABLE** 

Materials

Aluminium