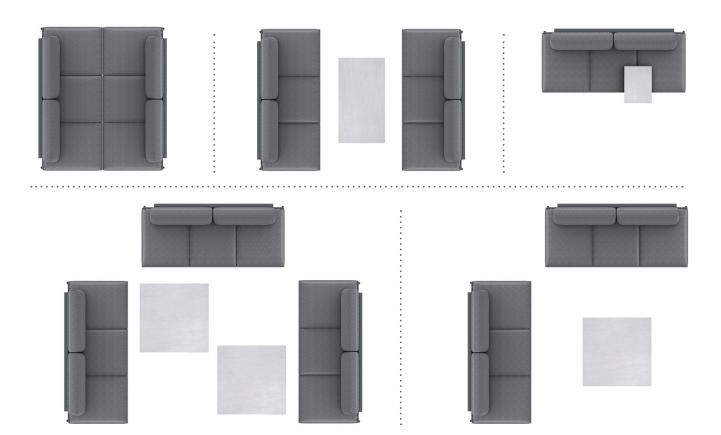

### **MIX AND MATCH**

OPAL 4X DINING SQUARE SET

OPAL 4X DINING RECT SET

OPAL 6X DINING RECT SET

OPAL 6 DINING RECT DELUXE SET

OPAL MIXED DINING RECT SET

endless possibilities ...

\* In combination with ruby coffee tables