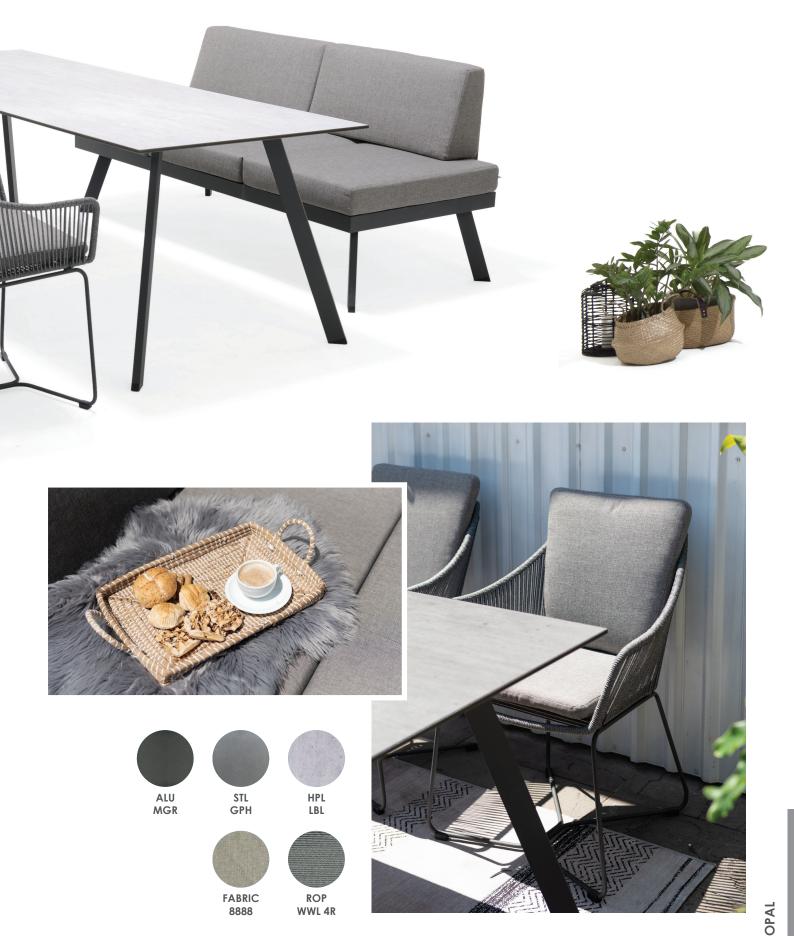

ONE STOP SHOP

From design to marketing, we offer full support

High pressure Laminate tables paired with Aluminium frames allows for a robust and stylish addition to any garden. By finishing the dining range with our Olefin rope, alongside reclining seating on the sofa sets, the Opel range offers a full package of stylish, premium furniture, with no compromise taken on its flexibility.

Aluminium

Steel

Olefin® Fabric

High Pressure Laminate

## OPAL

By using High Pressure Laminate to craft our table tops, the Opal range offers a material preferred for commercial use, proving its durability whilst remaining faithful to its contemporary design.