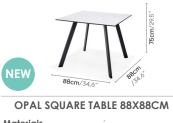

#### **OPAL 2-SEATER SOFA**

Materials 0 10 minutes Wt: 21.12kg/47lb Aluminium Olefin

OPAL RECT. TABLE 160X90CM Materials Aluminium

High Pressure Laminate

0cm/27.5

**OPAL SQUARE BISTRO TABLE** 

Materials

Aluminium

High Pressure Laminate

73cm/28.7

05 minutes Wt: 12kg/26lb