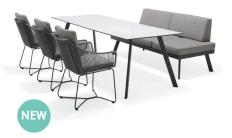

## OPAL

By using High Pressure Laminate to craft our table tops, the Opal range offers a material preferred for commercial use, proving its durability whilst remaining faithful to its contemporary design.

#### **OPAL 2-SEATER SOFA**

Materials 0 10 minutes Wt: 21.12kg/47lb Aluminium Olefin

OPAL RECT. TABLE 160X90CM Materials Aluminium

High Pressure Laminate

0cm/27.5

**OPAL SQUARE BISTRO TABLE** 

Materials

Aluminium