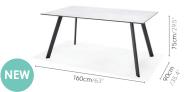

#### **OPAL 2-SEATER SOFA**

Materials 0 10 minutes Wt: 21.12kg/47lb Aluminium Olefin

OPAL RECT. TABLE 160X90CM Materials Aluminium

High Pressure Laminate

0cm/27.5

**OPAL SQUARE BISTRO TABLE** 

Materials

Aluminium