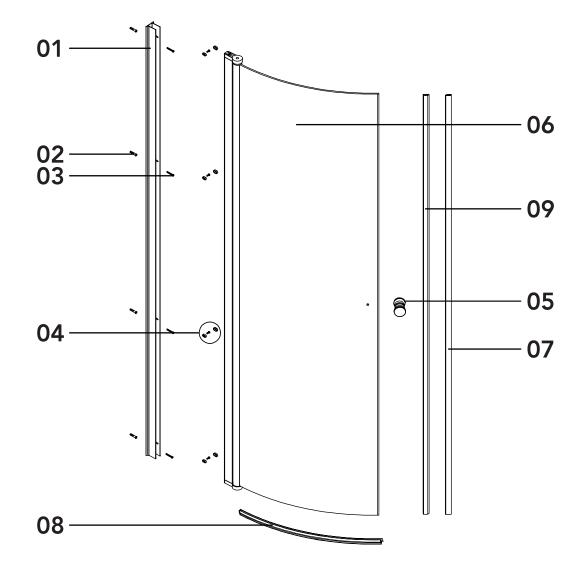

## **Suggested Door Combinations**

800 H1G + 800H1G

900 H1G + 900H1G

1000 H1G + 1000H1G

Copyright ©2020 Bygghemma Sverige AB. Original content rights reserved. All product names, logos, and brands are property of their respective owners.