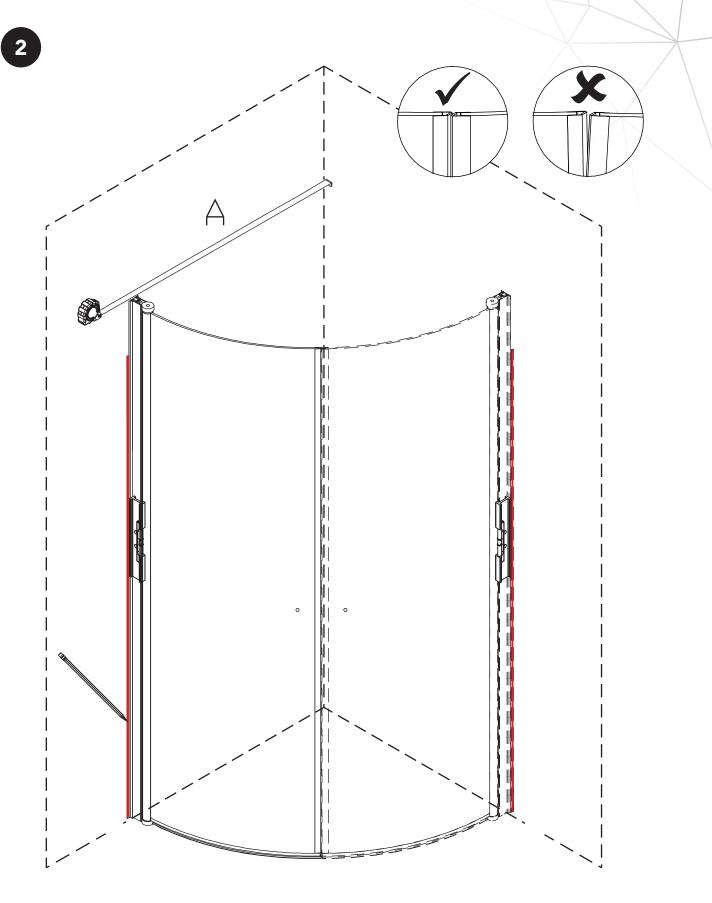

lisensierte lisensierte fagfolk når det er nødvendig.
- **РК** Leje licenserede autoriserede fagfolk når det kræves.
- FI Vuokraa llisensoidut ammattilaiset tarvittaessa.



- Do not use/maintain with dirty water. Filter when necessary.
  Använd/underhåll inte med smutsigt vatten. Filtrera vid behov.
  No Ikke bruk/vedlikehold med skittent vann. Filter når nødvendig.
  DK Icke brug/vedligehold med snavset vand. Filtrer når nødvendigt.
- FI Älä käytä/säilytä likaa vettä. Suodata tarvittaessa.









kynä

akryyli





















## **Suggested Door Combinations**



800 H1G + 800H1G



900 H1G + 900H1G



1000 H1G + 1000H1G





Copyright ©2020 Bygghemma Sverige AB. Original content rights reserved. All product names, logos, and brands are property of their respective owners.































14



Copyright ©2020 Bygghemma Sverige AB. Original content rights reserved. All product names, logos, and brands are property of their respective owners.