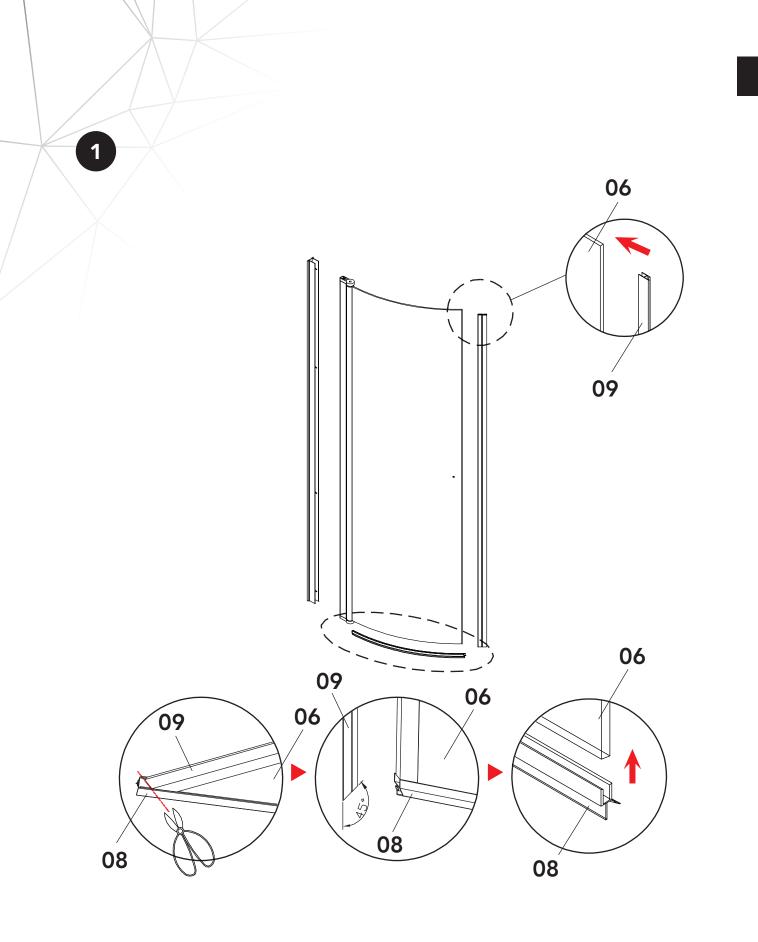

eie lisensierte lisensierte fagfolk når det er nødvendig.
- **РК** Leje licenserede autoriserede fagfolk når det kræves.
- FI Vuokraa llisensoidut ammattilaiset tarvittaessa.



- Do not use/maintain with dirty water. Filter when necessary.
  Använd/underhåll inte med smutsigt vatten. Filtrera vid behov.
  No Ikke bruk/vedlikehold med skittent vann. Filter når nødvendig.
  DK Icke brug/vedligehold med snavset vand. Filtrer når nødvendigt.
- FI Älä käytä/säilytä likaa vettä. Suodata tarvittaessa.









kynä

akryyli





















## **Suggested Door Combinations**



800 H1G + 800H1G



900 H1G + 900H1G



1000 H1G + 1000H1G





Copyright ©2020 Bygghemma Sverige AB. Original content rights reserved. All product names, logos, and brands are property of their respective owners.































14



Copyright ©2020 Bygghemma Sverige AB. Original content rights reserved. All product names, logos, and brands are property of their respective owners.