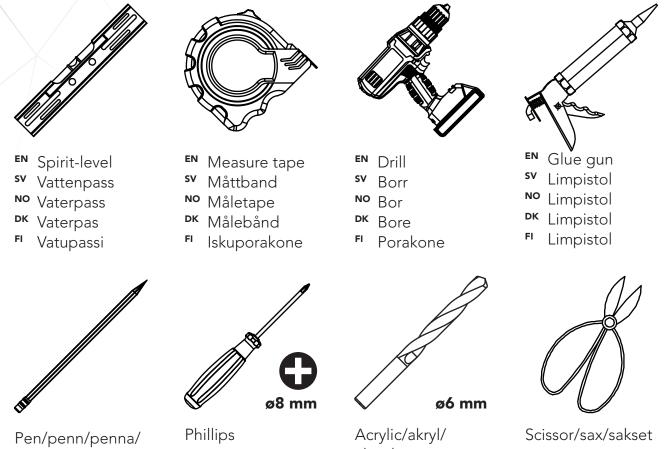

FI Ålä ylikuumentaa vettä



Notice pinching risks

- sv Tänk på klämrisker
- NO Tenk på klemt risiko
- **рк** Tænk på at klemme risici
- FI Ajattele riskien puristamista









- **•** Hire licensed professionals when appropriate.
- sv Anlita licensierade hantverkare när så krävs.
- NO Leie lisensierte lisensierte fagfolk når det er nødvendig.
- **РК** Leje licenserede autoriserede fagfolk når det kræves.
- FI Vuokraa llisensoidut ammattilaiset tarvittaessa.



- Do not use/maintain with dirty water. Filter when necessary.
  Använd/underhåll inte med smutsigt vatten. Filtrera vid behov.
  No Ikke bruk/vedlikehold med skittent vann. Filter når nødvendig.
  DK Icke brug/vedligehold med snavset vand. Filtrer når nødvendigt.
- FI Älä käytä/säilytä likaa vettä. Suodata tarvittaessa.









kynä

akryyli





















## **Suggested Door Combinations**



800 H1G + 800H1G



900 H1G + 900H1G



1000 H1G + 1000H1G





Copyright ©2020 Bygghemma Sverige AB. Original content rights reserved. All product names, logos, and brands are property of their respective owners.































14



Copyright ©2020 Bygghemma Sverige AB. Original content rights reserved. All product names, logos, and brands are property of their respective owners.