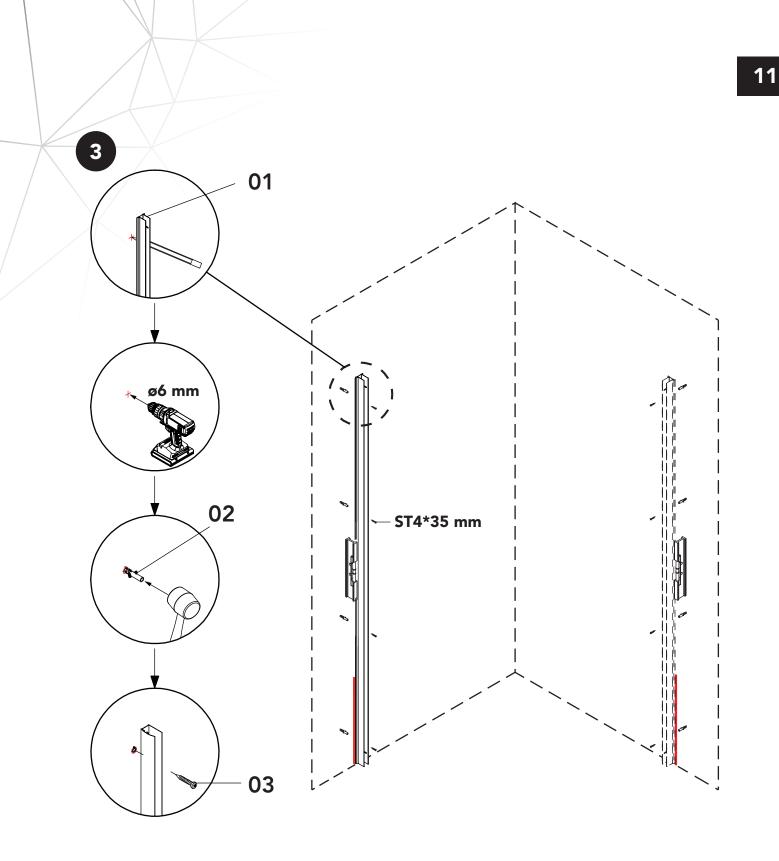

ierte lisensierte fagfolk når det er nødvendig.
- **РК** Leje licenserede autoriserede fagfolk når det kræves.
- FI Vuokraa llisensoidut ammattilaiset tarvittaessa.



- Do not use/maintain with dirty water. Filter when necessary.
  Använd/underhåll inte med smutsigt vatten. Filtrera vid behov.
  No Ikke bruk/vedlikehold med skittent vann. Filter når nødvendig.
  DK Icke brug/vedligehold med snavset vand. Filtrer når nødvendigt.
- FI Älä käytä/säilytä likaa vettä. Suodata tarvittaessa.









kynä

akryyli





















## **Suggested Door Combinations**



800 H1G + 800H1G



900 H1G + 900H1G



1000 H1G + 1000H1G





Copyright ©2020 Bygghemma Sverige AB. Original content rights reserved. All product names, logos, and brands are property of their respective owners.































14



Copyright ©2020 Bygghemma Sverige AB. Original content rights reserved. All product names, logos, and brands are property of their respective owners.