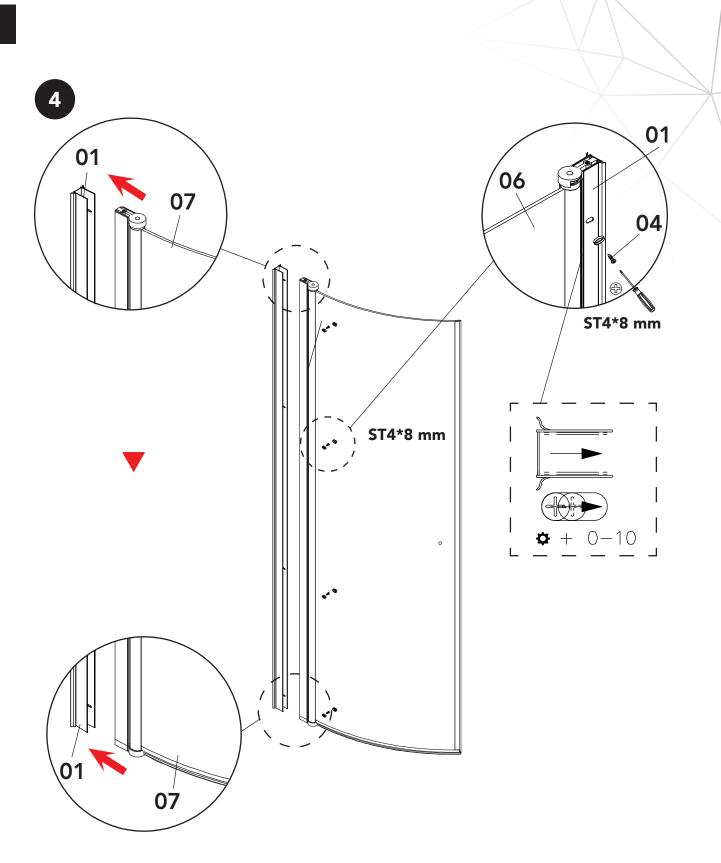

lisensierte fagfolk når det er nødvendig.
- **РК** Leje licenserede autoriserede fagfolk når det kræves.
- FI Vuokraa llisensoidut ammattilaiset tarvittaessa.



- Do not use/maintain with dirty water. Filter when necessary.
  Använd/underhåll inte med smutsigt vatten. Filtrera vid behov.
  No Ikke bruk/vedlikehold med skittent vann. Filter når nødvendig.
  DK Icke brug/vedligehold med snavset vand. Filtrer når nødvendigt.
- FI Älä käytä/säilytä likaa vettä. Suodata tarvittaessa.









kynä

akryyli





















## **Suggested Door Combinations**



800 H1G + 800H1G



900 H1G + 900H1G



1000 H1G + 1000H1G





Copyright ©2020 Bygghemma Sverige AB. Original content rights reserved. All product names, logos, and brands are property of their respective owners.































14



Copyright ©2020 Bygghemma Sverige AB. Original content rights reserved. All product names, logos, and brands are property of their respective owners.