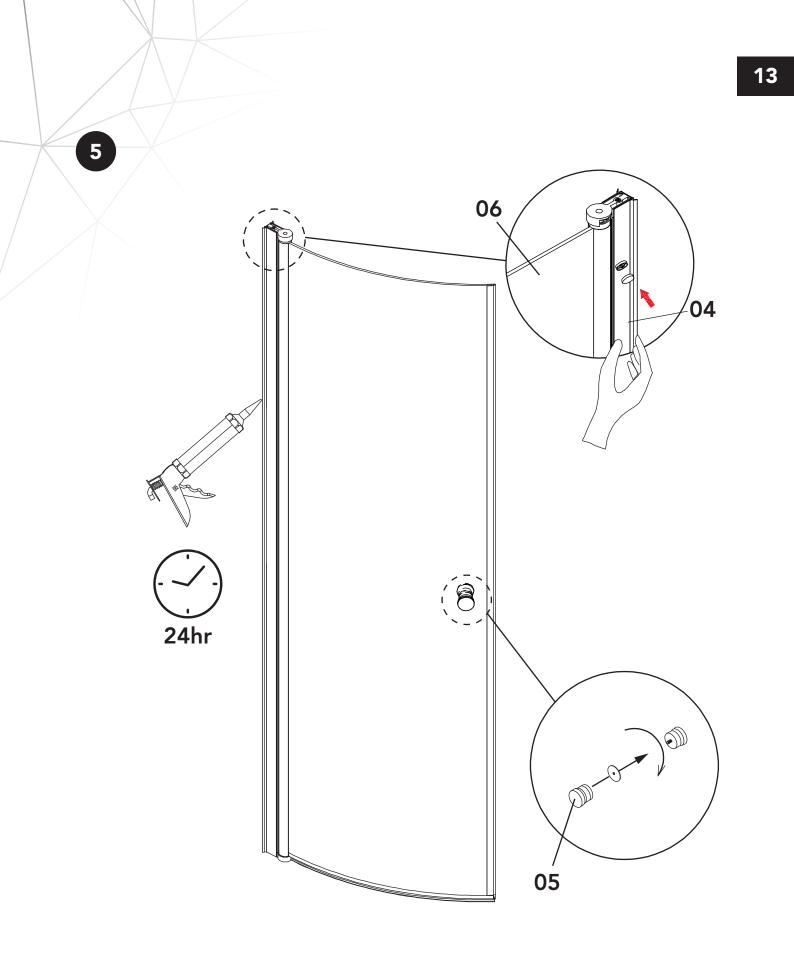

ierte fagfolk når det er nødvendig.
- **РК** Leje licenserede autoriserede fagfolk når det kræves.
- FI Vuokraa llisensoidut ammattilaiset tarvittaessa.



- Do not use/maintain with dirty water. Filter when necessary.
  Använd/underhåll inte med smutsigt vatten. Filtrera vid behov.
  No Ikke bruk/vedlikehold med skittent vann. Filter når nødvendig.
  DK Icke brug/vedligehold med snavset vand. Filtrer når nødvendigt.
- FI Älä käytä/säilytä likaa vettä. Suodata tarvittaessa.









kynä

akryyli





















## **Suggested Door Combinations**



800 H1G + 800H1G



900 H1G + 900H1G



1000 H1G + 1000H1G





Copyright ©2020 Bygghemma Sverige AB. Original content rights reserved. All product names, logos, and brands are property of their respective owners.































14



Copyright ©2020 Bygghemma Sverige AB. Original content rights reserved. All product names, logos, and brands are property of their respective owners.