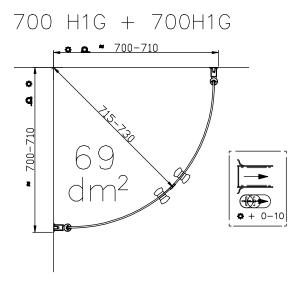

## **Suggested Door Combinations**

800 H1G + 800H1G

900 H1G + 900H1G

1000 H1G + 1000H1G

Copyright ©2020 Bygghemma Sverige AB. Original content rights reserved. All product names, logos, and brands are property of their respective owners.