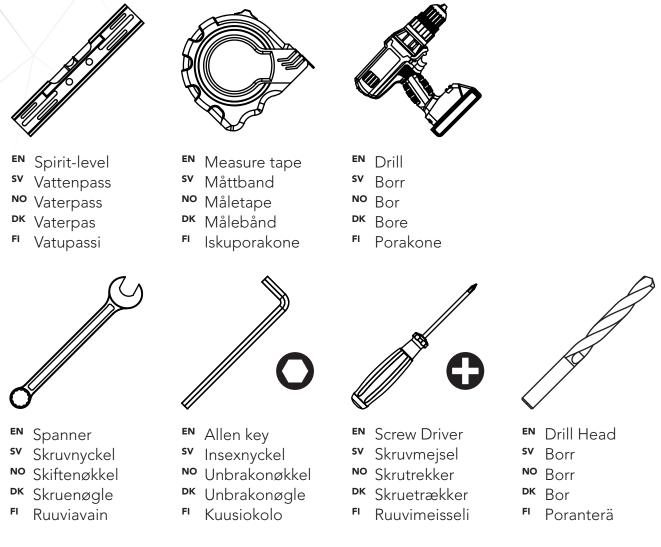

## TABLE OF CONTENTS INNEHÅLLSFÖRTECKNING INNHOLDSFORTEGNELSE INDHOLDFORTEGNELSE SISÄLLYSLUETTELO

| Maintenance/skötsel/vedlikehold/vedligeholdelse/hoito                                                                                                               | 3                 |
|---------------------------------------------------------------------------------------------------------------------------------------------------------------------|-------------------|
| Connection/anslutning/forbindelse/yhteys<br>Tools/verktyg/verktøy/værktøjer/työkalut<br>Components/komponenter/komponentit<br>Assembly/montering/montage/kokoonpano | 4<br>5<br>6<br>10 |