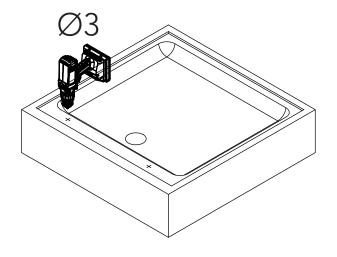

 MAX
 60 °C

 MAX
 800 kPa (8.0 bar)

 MIN
 230 kPa (2.3 bar)

Pen/penn/penna/ kynä

Information contained within this document was considered accurate at the time of publication, but may be subject to revision.