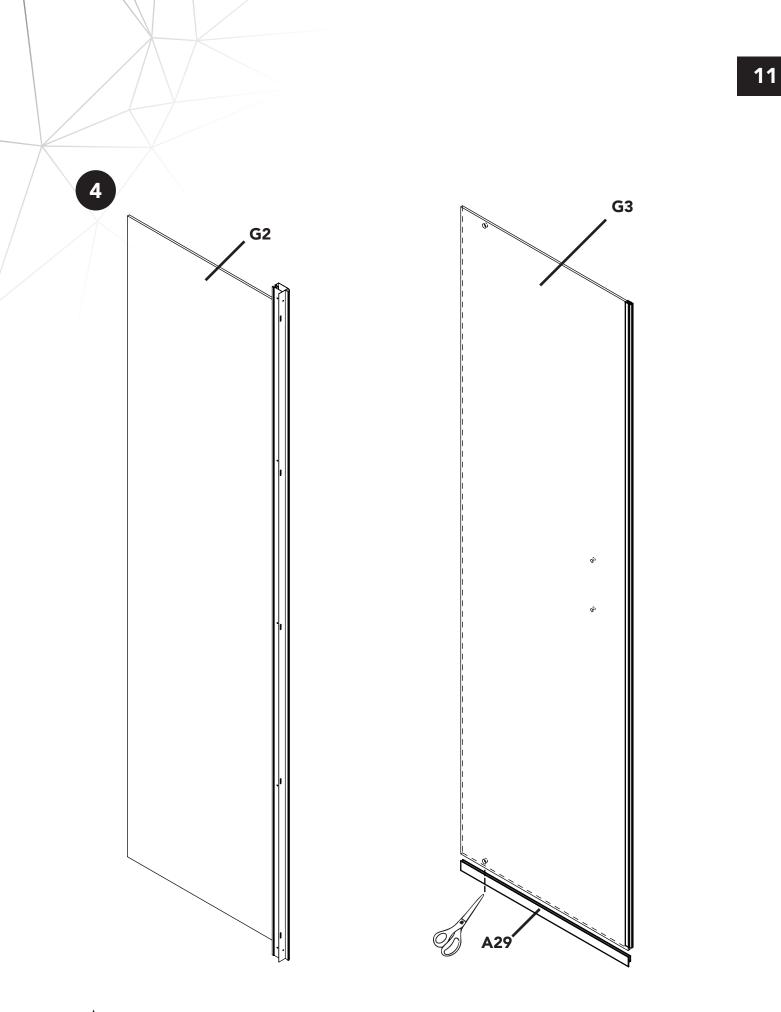

rera vid behov.
 Ikke bruk/vedlikehold med skittent vann. Filter når nødvendig.
 Icke brug/vedligehold med snavset vand. Filtrer når nødvendigt.
 Älä käytä/säilytä likaa vettä. Suodata tarvittaessa.

 MAX
 60 °C

 MAX
 800 kPa (8.0 bar)

 MIN
 230 kPa (2.3 bar)











Pen/penn/penna/ kynä

















Information contained within this document was considered accurate at the time of publication, but may be subject to revision.

7

BOX 2



A28









Copyright ©2021 Bygghemma Sverige AB. Original content rights reserved. All product names, logos, and brands are property of their respective owners.



BOX 3



**A1** 







Copyright ©2021 Bygghemma Sverige AB. Original content rights reserved. All product names, logos, and brands are property of their respective owners.



A2





C

Copyright ©2021 Bygghemma Sverige AB. Original content rights reserved. All product names, logos, and brands are property of their respective owners. (!)

5





(C)

Copyright ©2021 Bygghemma Sverige AB. Original content rights reserved. All product names, logos, and brands are property of their respective owners.







(C)

Copyright ©2021 Bygghemma Sverige AB. Original content rights reserved. All product names, logos, and brands are property of their respective owners.







6





9





(C)

Copyright ©2021 Bygghemma Sverige AB. Original content rights reserved. All product names, logos, and brands are property of their respective owners.



























(C)

Copyright ©2021 Bygghemma Sverige AB. Original content rights reserved. All product names, logos, and brands