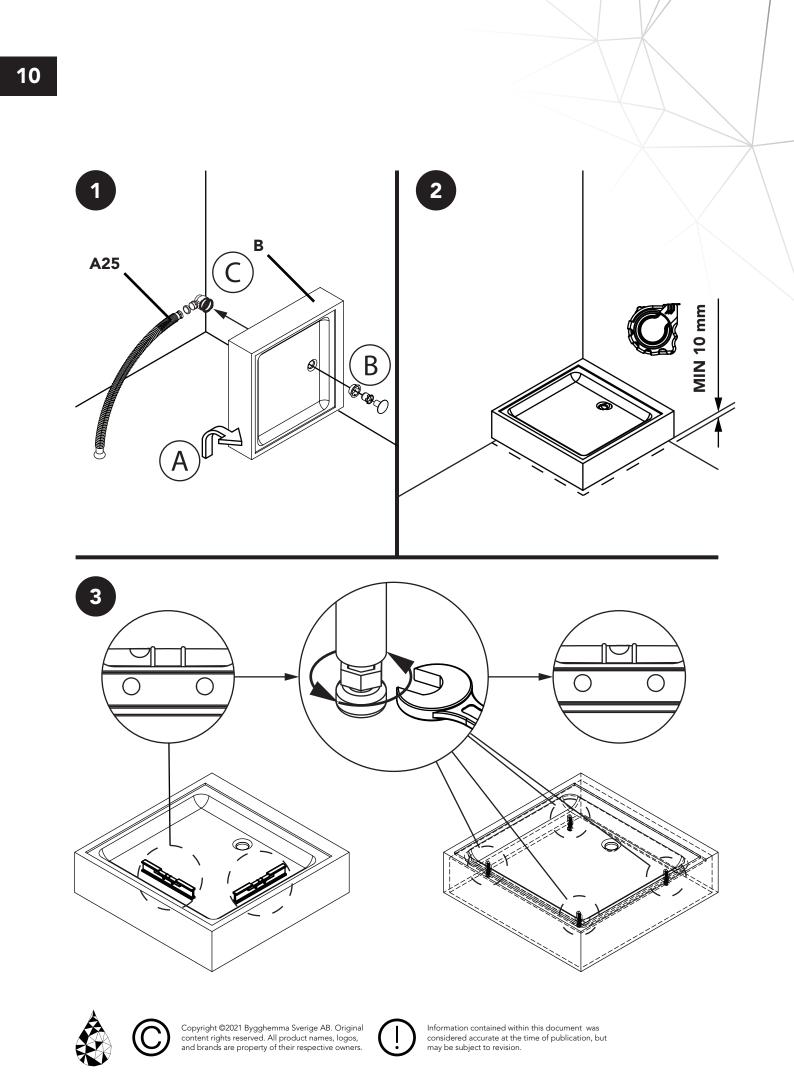

 MAX
 60 °C

 MAX
 800 kPa (8.0 bar)

 MIN
 230 kPa (2.3 bar)

Pen/penn/penna/ kynä

Information contained within this document was considered accurate at the time of publication, but may be subject to revision.