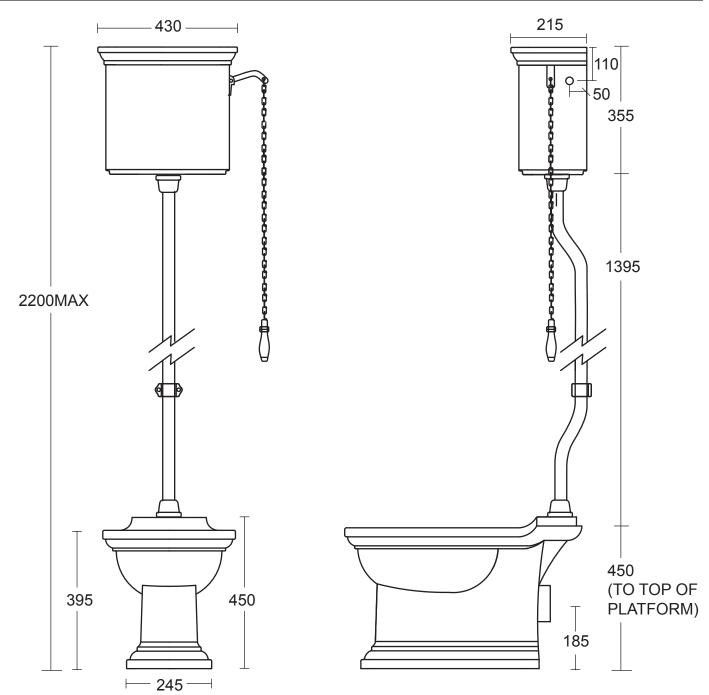

Ceramic Collection

Radcliffe High level WC Pan & Cistern

RADCLIFFE FLUSH PIPE = 1495mm (-100mm HIDDEN IN TANK+CLOSET) EXPOSED LENGHT = 1395mm

We recommend that all products are purchased with the assistance of a specialist bathroom retailer and always installed by an experienced installer who is a member of a recognized association. All sizes quoted are nominal: items may vary by plus or minus 2% against the figures quoted. When planning installations where dimensions are critical, it is essential that the space allowed for individual items is physically checked. Imperial Bathrooms can not be held liable for any costs associated with items not fitting in any given area. The contents of this statement are based on information correct at the time of publication. We reserve the right to make alterations and changes in product characteristics, fixing, packaging, operation etc at any time without notice.