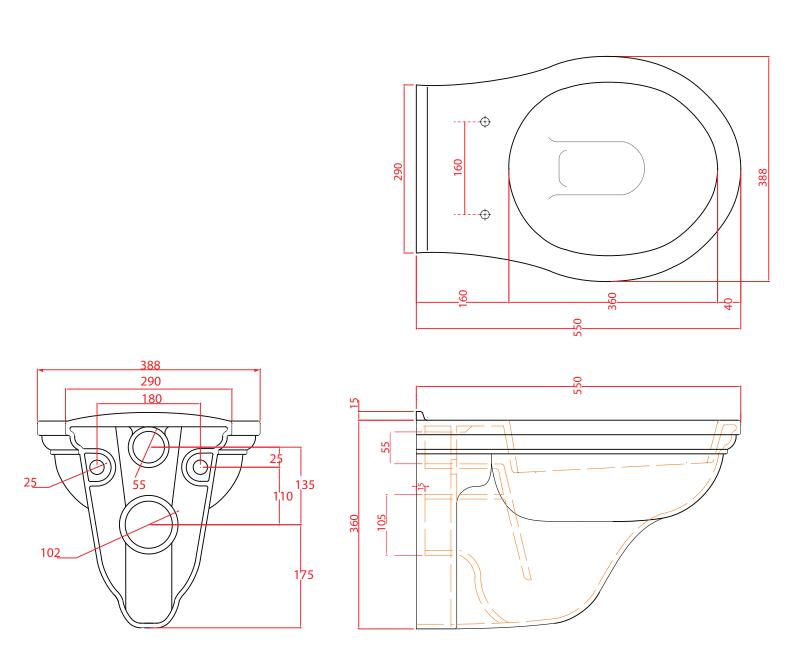

| Ceramic Collection |                  |
|--------------------|------------------|
| Radcliffe          | Wall Hung WC Pan |

We recommend that all products are purchased with the assistance of a specialist bathroom retailer and always installed by an experienced installer who is a member of a recognized association. All sizes quoted are nominal: items may vary by plus minus 2% against the figures quoted. When planning installations where dimensions are critical, it is essential that the space allowed for individual items is physically checked. Imperial Bathrooms cannot be held liable for any costs associated with item not fitting in any given area. The contents of this statement are based on information correct at the time of publication. We reserve the right to make alterations and changes in product characteristics, fixing, packaging, operation etc. at any time without notice.