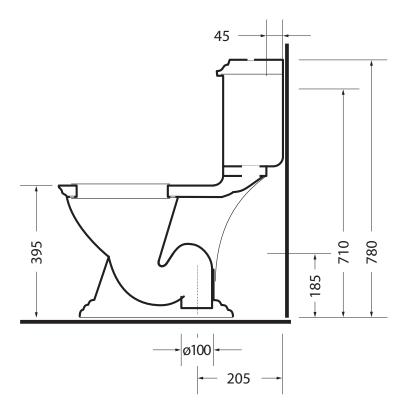

| Ceramic Collection |                |
|--------------------|----------------|
| Drfit              | Drift Euro Pan |





We recommend that all products are purchased with the assistance of a specialist bathroom retailer and always installed by an experienced installer who is a member of a recognized association. All sizes quoted are nominal: items may vary by plus or minus 2% against the figures quoted. When planning installations where dimensions are critical, it is essential that the space allowed for individual items is physically checked. Imperial Bathrooms can not be held liable for any costs associated with items not fitting in any given area. The contents of this statement are based on information correct at the time of publication. We reserve the right to make alterations and changes in product characteristics, fixing, packaging, operation etc at any time without notice.