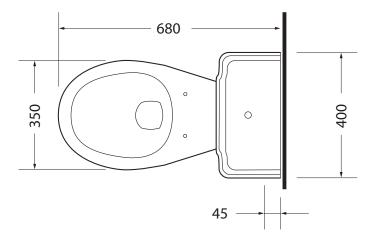

| Ceramic Collection |                |
|--------------------|----------------|
| Drfit              | Drift Euro Pan |





We recommend that all products are purchased with the assistance of a specialist bathroom retailer and always installed by an experienced installer who is a member of a recognized association. All sizes quoted are nominal: items may vary by plus or minus 2% against the figures quoted. When planning installations where dimensions are critical, it is essential that the space allowed for individual items is physically checked. Imperial Bathrooms can not be held liable for any costs associated with items not fitting in any given area. The contents of this statement are based on information correct at the time of publication. We reserve the right to make alterations and changes in product characteristics, fixing, packaging, operation etc at any time without notice.