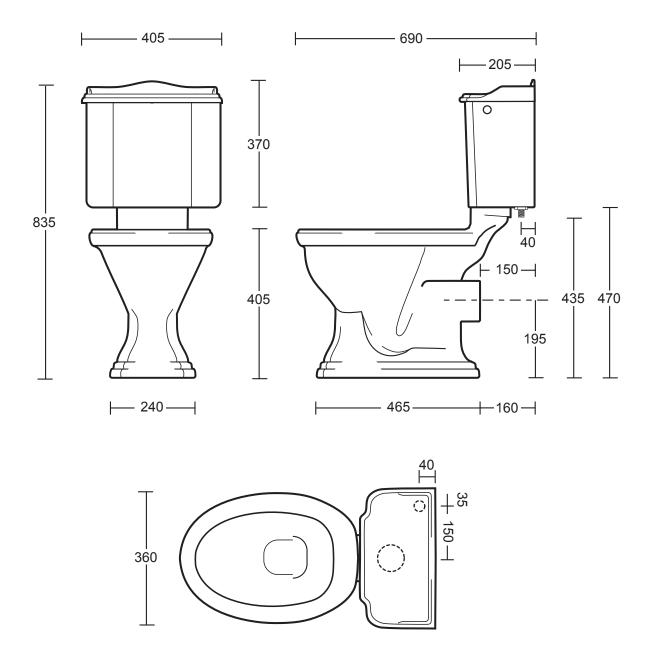

| Ceramics Collection |                      |
|---------------------|----------------------|
| Drift               | Close Coupled Closet |

We recommend that all products are purchased with the assistance of a specialist bathroom retailer and always installed by an experienced installer who is a member of a recognized association. All sizes quoted are nominal: items may vary by plus or minus 2% against the figures quoted. When planning installations where dimensions are critical, it is essential that the space allowed for individual items is physically checked. Imperial Bathrooms can not be held liable for any costs associated with items not fitting in any given area. The contents of this statement are based on information correct at the time of publication. We reserve the right to make alterations and changes in product characteristics, fixing, packaging, operation etc at any time without notice.