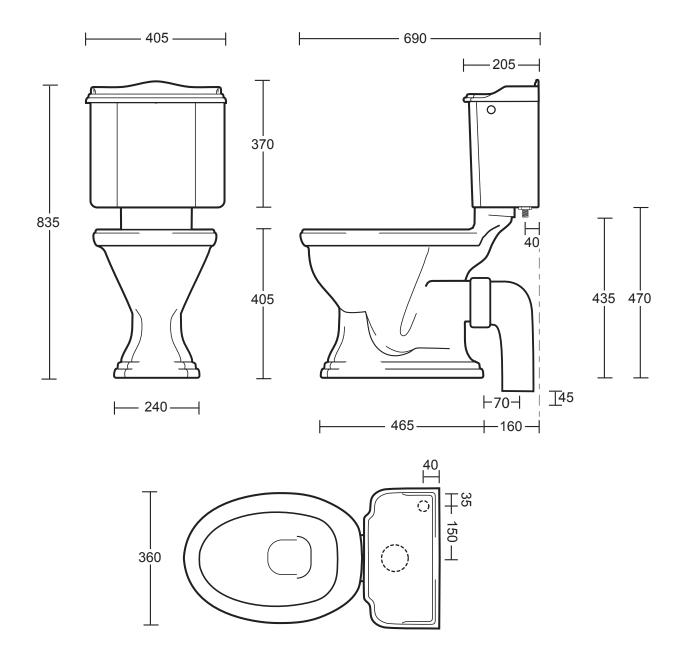

| Ceramics Collection |                                                    |
|---------------------|----------------------------------------------------|
| Drift               | Close Coupled Closet & 90 Degree Ceramic Connector |