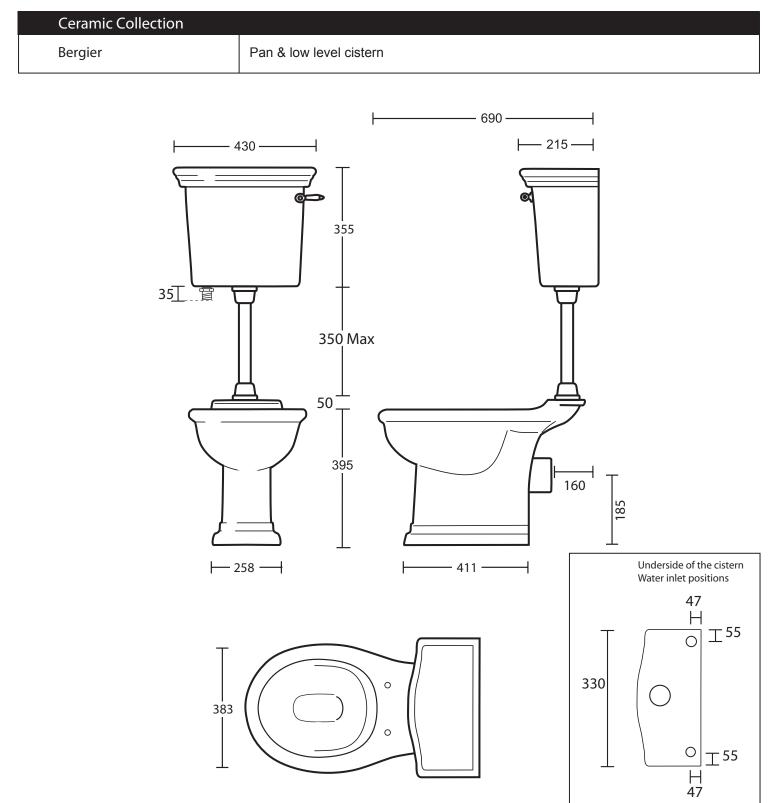

## **Ceramic Collection**

Bergier

Pan & low level cistern with 90 Degree Ceramic Connector

We recommend that all products are purchased with the assistance of a specialist bathroom retailer and always installed by an experienced installer who is a member of a recognized association. All sizes quoted are nominal: items may vary by plus or minus 2% against the figures quoted. When planning installations where dimensions are critical, it is essential that the space allowed for individual items is physically checked. Imperial Bathrooms can not be held liable for any costs associated with items not fitting in any given area. The contents of this statement are based on information correct at the time of publication. We reserve the right to make alterations and changes in product characteristics, fixing, packaging, operation etc at any time without notice.