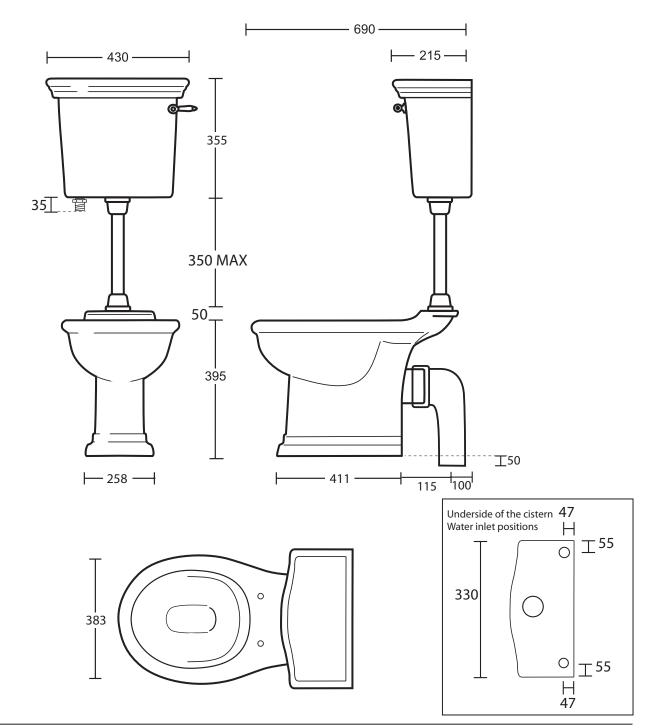

## **Ceramic Collection**

Bergier

Pan & low level cistern with 90 Degree Ceramic Connector

We recommend that all products are purchased with the assistance of a specialist bathroom retailer and always installed by an experienced installer who is a member of a recognized association. All sizes quoted are nominal: items may vary by plus or minus 2% against the figures quoted. When planning installations where dimensions are critical, it is essential that the space allowed for individual items is physically checked. Imperial Bathrooms can not be held liable for any costs associated with items not fitting in any given area. The contents of this statement are based on information correct at the time of publication. We reserve the right to make alterations and changes in product characteristics, fixing, packaging, operation etc at any time without notice.