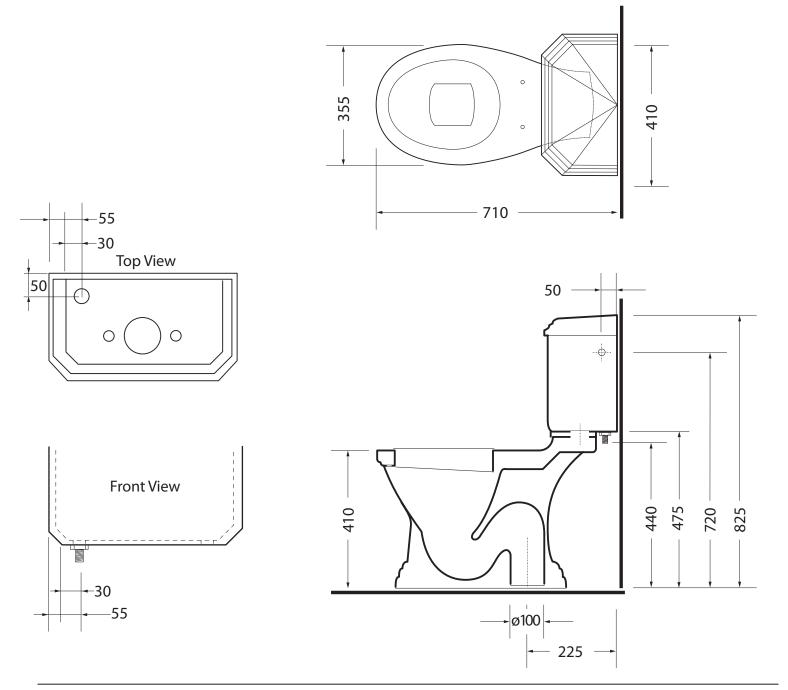

| Ceramic Collection |                       |
|--------------------|-----------------------|
| Astoria Deco       | Astoria Deco Euro Pan |

We recommend that all products are purchased with the assistance of a specialist bathroom retailer and always installed by an experienced installer who is a member of a recognized association. All sizes quoted are nominal: items may vary by plus or minus 2% against the figures quoted. When planning installations where dimensions are critical, it is essential that the space allowed for individual items is physically checked. Imperial Bathrooms can not be held liable for any costs associated with items not fitting in any given area. The contents of this statement are based on information correct at the time of publication. We reserve the right to make alterations and changes in product characteristics, fixing, packaging, operation etc at any time without notice.