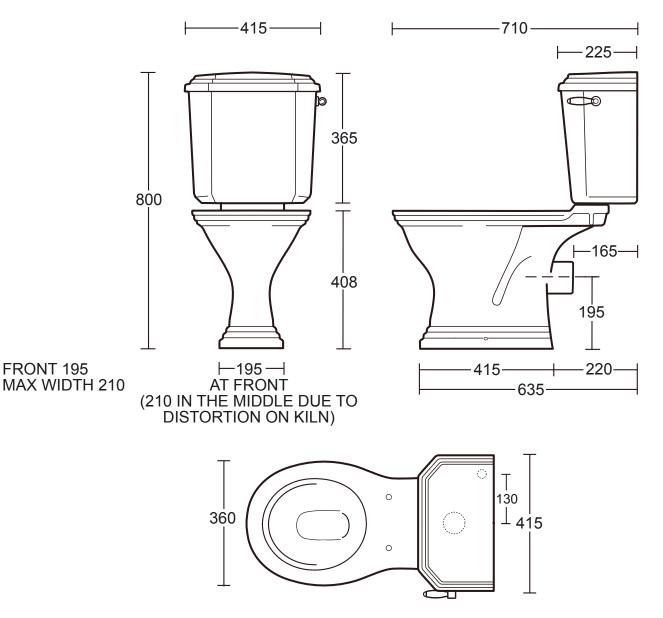

Astoria Deco

## Cistern attached to pan with bolt through fixings (supplied)

For further information on fitting guidelines, Terms and Conditions and Warrantee details, please refer to the back of the 2015 Design Guide or contact Imperial's Customer Service Team on 0870 60 61 62 3 or sales@imperial-bathrooms.co.uk