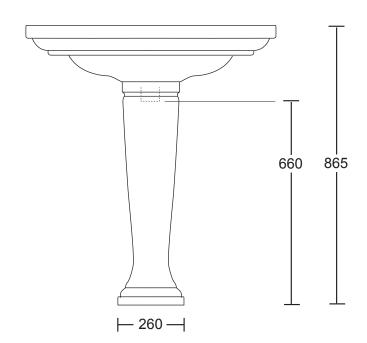

| Ceramic Collection | Ceramic Collection |  |
|--------------------|--------------------|--|
| Radcliffe          | Pedestal Basin     |  |

Bowl depth to overflow: 110