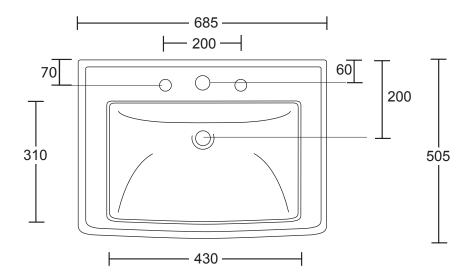

| Ceramic Collection | Ceramic Collection |  |
|--------------------|--------------------|--|
| Radcliffe          | Pedestal Basin     |  |

Bowl depth to overflow: 110