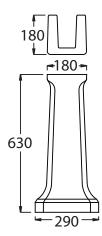

| Ceramic Collection |                            |
|--------------------|----------------------------|
| Chelsea            | Medium basin with pedestal |

We recommend that all products are purchased with the assistance of a specialist bathroom retailer and always installed by an experienced installer who is a member of a recognized association. All sizes quoted are nominal: items may vary by plus or minus 2% against the figures quoted. When planning installations where dimensions are critical, it is essential that the space allowed for individual items is physically checked. Imperial Bathrooms can not be held liable for any costs associated with items not fitting in any given area. The contents of this statement are based on information correct at the time of publication. We reserve the right to make alterations and changes in product characteristics, fixing, packaging, operation etc at any time without notice.