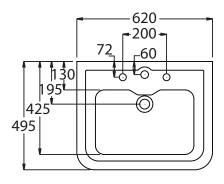

| Ceramic Collection |                            |
|--------------------|----------------------------|
| Chelsea            | Medium basin with pedestal |

We recommend that all products are purchased with the assistance of a specialist bathroom retailer and always installed by an experienced installer who is a member of a recognized association. All sizes quoted are nominal: items may vary by plus or minus 2% against the figures quoted. When planning installations where dimensions are critical, it is essential that the space allowed for individual items is physically checked. Imperial Bathrooms can not be held liable for any costs associated with items not fitting in any given area. The contents of this statement are based on information correct at the time of publication. We reserve the right to make alterations and changes in product characteristics, fixing, packaging, operation etc at any time without notice.