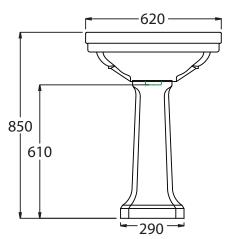

| Ceramic Collection |                            |
|--------------------|----------------------------|
| Chelsea            | Medium basin with pedestal |

We recommend that all products are purchased with the assistance of a specialist bathroom retailer and always installed by an experienced installer who is a member of a recognized association. All sizes quoted are nominal: items may vary by plus or minus 2% against the figures quoted. When planning installations where dimensions are critical, it is essential that the space allowed for individual items is physically checked. Imperial Bathrooms can not be held liable for any costs associated with items not fitting in any given area. The contents of this statement are based on information correct at the time of publication. We reserve the right to make alterations and changes in product characteristics, fixing, packaging, operation etc at any time without notice.