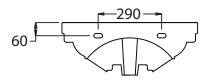

| Ceramic Collection |                            |
|--------------------|----------------------------|
| Chelsea            | Medium basin with pedestal |

We recommend that all products are purchased with the assistance of a specialist bathroom retailer and always installed by an experienced installer who is a member of a recognized association. All sizes quoted are nominal: items may vary by plus or minus 2% against the figures quoted. When planning installations where dimensions are critical, it is essential that the space allowed for individual items is physically checked. Imperial Bathrooms can not be held liable for any costs associated with items not fitting in any given area. The contents of this statement are based on information correct at the time of publication. We reserve the right to make alterations and changes in product characteristics, fixing, packaging, operation etc at any time without notice.