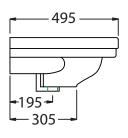

| Ceramic Collection |                            |
|--------------------|----------------------------|
| Chelsea            | Medium basin with pedestal |

We recommend that all products are purchased with the assistance of a specialist bathroom retailer and always installed by an experienced installer who is a member of a recognized association. All sizes quoted are nominal: items may vary by plus or minus 2% against the figures quoted. When planning installations where dimensions are critical, it is essential that the space allowed for individual items is physically checked. Imperial Bathrooms can not be held liable for any costs associated with items not fitting in any given area. The contents of this statement are based on information correct at the time of publication. We reserve the right to make alterations and changes in product characteristics, fixing, packaging, operation etc at any time without notice.