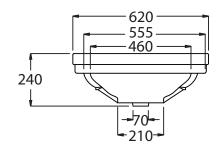

| Ceramic Collection |                            |
|--------------------|----------------------------|
| Chelsea            | Medium basin with pedestal |

We recommend that all products are purchased with the assistance of a specialist bathroom retailer and always installed by an experienced installer who is a member of a recognized association. All sizes quoted are nominal: items may vary by plus or minus 2% against the figures quoted. When planning installations where dimensions are critical, it is essential that the space allowed for individual items is physically checked. Imperial Bathrooms can not be held liable for any costs associated with items not fitting in any given area. The contents of this statement are based on information correct at the time of publication. We reserve the right to make alterations and changes in product characteristics, fixing, packaging, operation etc at any time without notice.