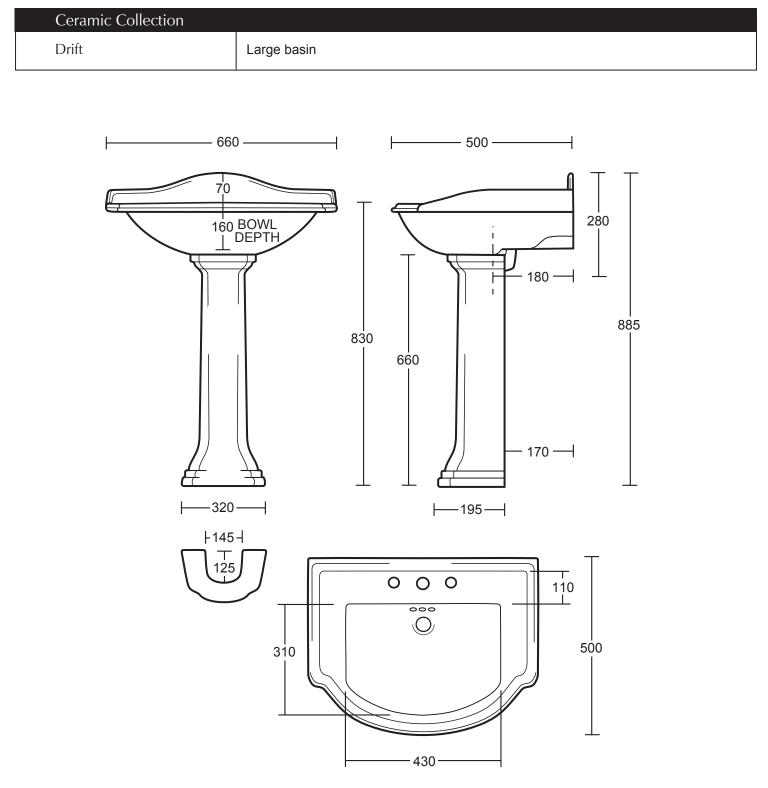

We recommend that all products are purchased with the assistance of a specialist bathroom retailer and always installed by an experienced installer who is a member of a recognized association. All sizes quoted are nominal: items may vary by plus or minus 2% against the figures quoted. When planning installations where dimensions are critical, it is essential that the space allowed for individual items is physically checked. Imperial Bathrooms can not be held liable for any costs associated with items not fitting in any given area. The contents of this statement are based on information correct at the time of publication. We reserve the right to make alterations and changes in product characteristics, fixing, packaging, operation etc at any time without notice.

For further information on