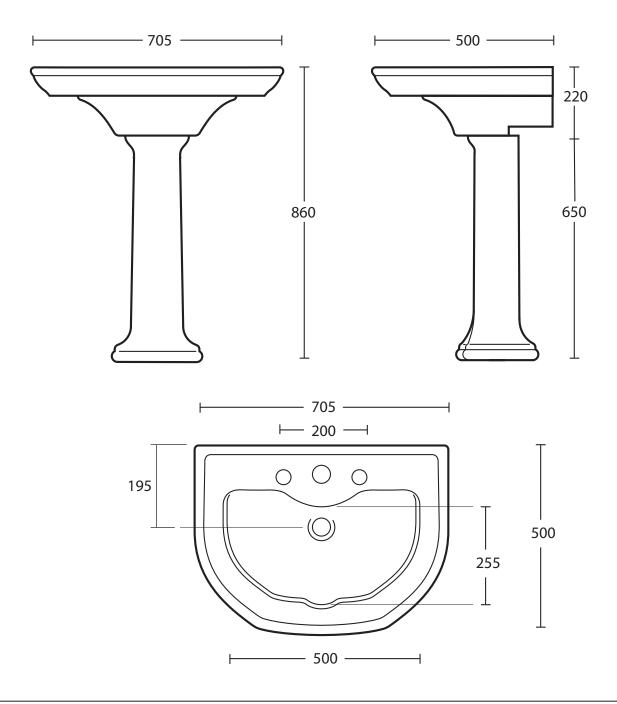

We recommend that all products are purchased with the assistance of a specialist bathroom retailer and always installed by an experienced installer who is a member of a recognized association. All sizes quoted are nominal: items may vary by plus or minus 2% against the figures quoted. When planning installations where dimensions are critical, it is essential that the space allowed for individual items is physically checked. Imperial Bathrooms can not be held liable for any costs associated with items not fitting in any given area. The contents of this statement are based on information correct at the time of publication. We reserve the right to make alterations and changes in product characteristics, fixing, packaging, operation etc at any time without notice.

For further information on