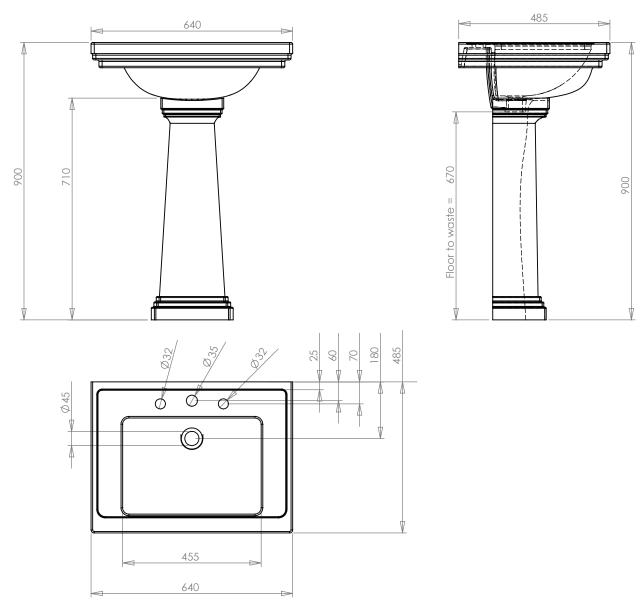

| Ceramic Collection |                             |
|--------------------|-----------------------------|
| Astoria Deco       | Large Basin & Tall Pedestal |

IMPORTANT NOTE: The pedestal as detailed in this drawing is a a non standard product of increase height. If you require this taller version of our pedestal please ensure to order AD1PE01000T. This will enable our sales order teams to ensure you recieve the correct product configuration.