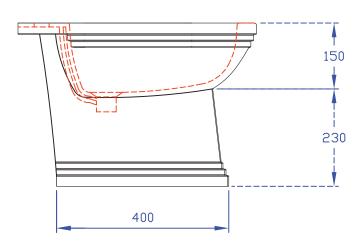

Version: 120808 Rev C/OD

| Ceramic Collection |                    |
|--------------------|--------------------|
| Astoria Deco       | Bidet (1 tap hole) |

We recommend that all products are purchased with the assistance of a specialist bathroom retailer and always installed by an experienced installer who is a member of a recognized association. All sizes quoted are nominal: items may vary by plus or minus 2% against the figures quoted. When planning installations where dimensions are critical, it is essential that the space allowed for individual items is physically checked. Imperial Bathrooms can not be held liable for any costs associated with items not fitting in any given area. The contents of this statement are based on information correct at the time of publication. We reserve the right to make alterations and changes in product characteristics, fixing, packaging, operation etc at any time without notice.