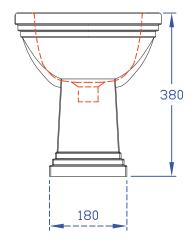

Version: 120808 Rev C/OD

| Ceramic Collection |                    |
|--------------------|--------------------|
| Astoria Deco       | Bidet (1 tap hole) |

We recommend that all products are purchased with the assistance of a specialist bathroom retailer and always installed by an experienced installer who is a member of a recognized association. All sizes quoted are nominal: items may vary by plus or minus 2% against the figures quoted. When planning installations where dimensions are critical, it is essential that the space allowed for individual items is physically checked. Imperial Bathrooms can not be held liable for any costs associated with items not fitting in any given area. The contents of this statement are based on information correct at the time of publication. We reserve the right to make alterations and changes in product characteristics, fixing, packaging, operation etc at any time without notice.