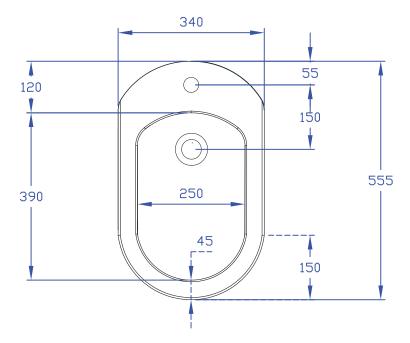

Version: 120808 Rev C/OD

| Ceramic Collection |                    |
|--------------------|--------------------|
| Astoria Deco       | Bidet (1 tap hole) |

We recommend that all products are purchased with the assistance of a specialist bathroom retailer and always installed by an experienced installer who is a member of a recognized association. All sizes quoted are nominal: items may vary by plus or minus 2% against the figures quoted. When planning installations where dimensions are critical, it is essential that the space allowed for individual items is physically checked. Imperial Bathrooms can not be held liable for any costs associated with items not fitting in any given area. The contents of this statement are based on information correct at the time of publication. We reserve the right to make alterations and changes in product characteristics, fixing, packaging, operation etc at any time without notice.